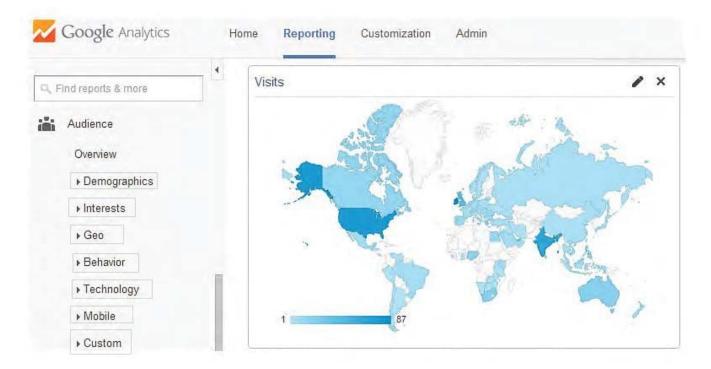

### **QUESTION 15**

### HOTSPOT

Where would you first click in the Google Analytics screen shown in order to see which web browsers are used to access your website?

### Hot Area:

### Correct Answer:

Latest PDDM Dumps

PDDM VCE Dumps

PDDM Exam Questions