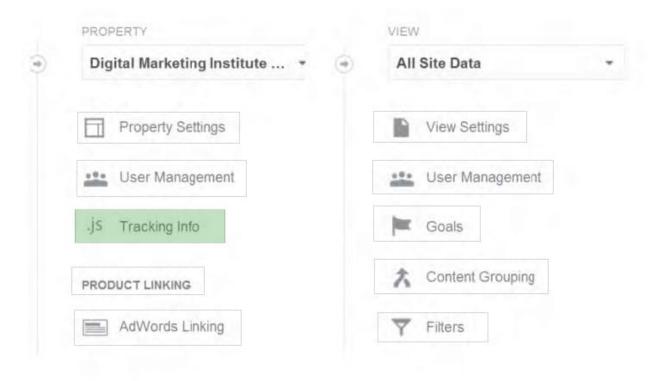

### **QUESTION 6**

#### HOTSPOT

You wish to exclude a series of IP addresses from reporting for the Digital Marketing Institute. Where would you first click in the screen shown within Google Analytics to begin doing this?

Hot Area:

| Digital Marketing Institute * | All Site Data    |  |
|-------------------------------|------------------|--|
| Property Settings             | View Settings    |  |
| User Management               | User Management  |  |
| .js Tracking Info             | Goals            |  |
| PRODUCT LINKING               | Content Grouping |  |
| AdWords Linking               | <b>Filters</b>   |  |

### Correct Answer: