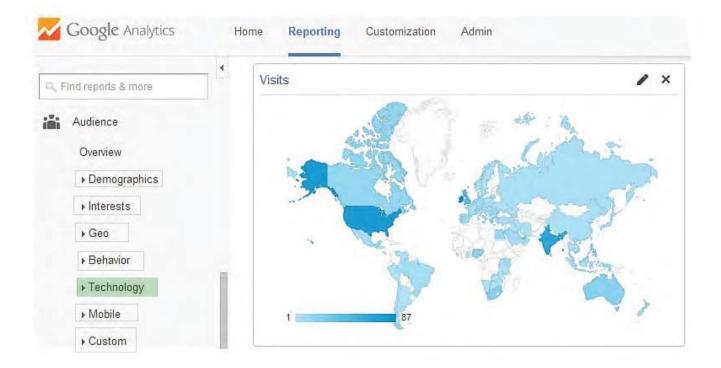

### **QUESTION 15**

### HOTSPOT

Where would you first click in the Google Analytics screen shown in order to see which web browsers are used to access your website?

### Hot Area:

### Correct Answer:

Latest PDDM Dumps

PDDM VCE Dumps

PDDM Exam Questions