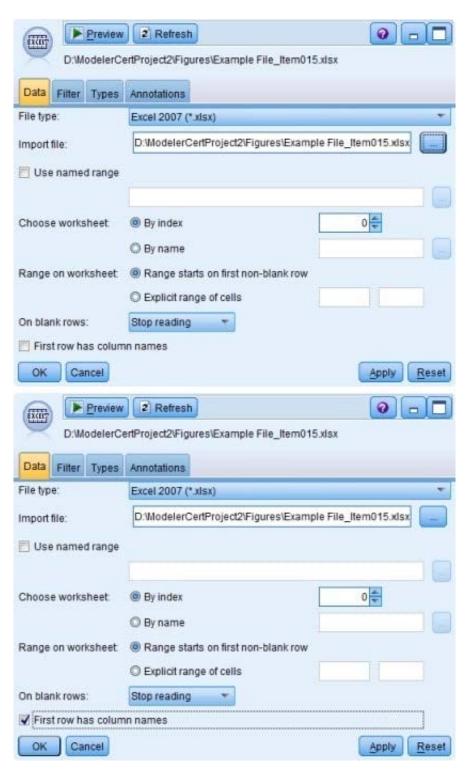

# **QUESTION 1**

To correctly read the Excel? file shown below,

| Α           | В           | C                   | D            | E                    | F      |
|-------------|-------------|---------------------|--------------|----------------------|--------|
|             | Basic Custo | mer Information: Ex | ample Layout |                      |        |
| CUSTOMER_ID | GENDER      | CREDITLIMIT         | ZODIAC       | E-MAIL ADDRESS       | ZIP    |
| 723         | F           | 9026                | 1            | name7502@tnet.fr     | 1818BO |
| 724         | M           | 5223                | 3            | name25485@wwmail.org | 1132DG |
| 725         | F           | 668                 | 8            | name15543@wwmail.de  | 1803YT |
| 726         | M           | 8302                | 6            | name28335@zigzag.be  | 1205WR |
| 727         | F           | 997                 | 8            | name5354@tnet.jp     | 17110N |
| 728         | M           | 1955                | 3            | name20637@wwmail.es  | 1055FG |
| 729         | F           | 6898                | 5            | name20636@wwmail.es  | 1254MR |
| 730         | F           | 6488                | 11           | name10414@tnet.inc   | 1723DG |
| 730         | F           | 6488                | 11           | name10414@tnet.inc   | 1723DG |
| 730         | F           | 6488                | 11           | name10414@tnet.inc   | 1723DG |

which dialog box settings are appropriate?

A.

B.

C.

D.

2024 Latest leads4pass C2090-013 PDF and VCE dumps Download

Correct Answer: D