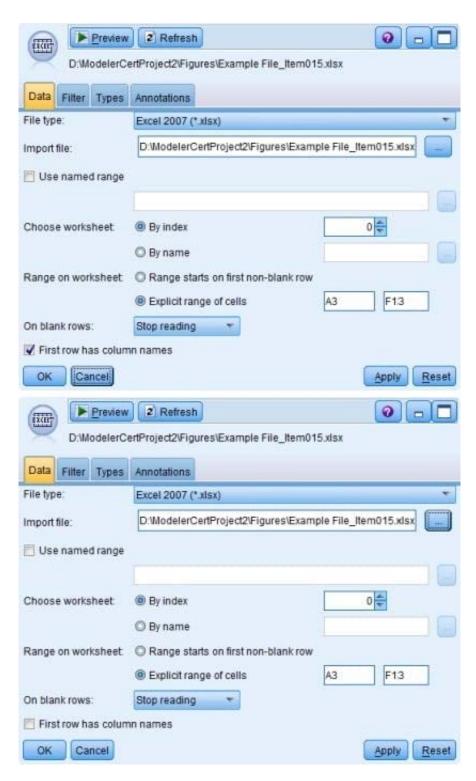

# **QUESTION 1**

To correctly read the Excel? file shown below,

| Α           | В           | C                   | D            | E                    | F      |
|-------------|-------------|---------------------|--------------|----------------------|--------|
|             | Basic Custo | mer Information: Ex | ample Layout |                      |        |
| CUSTOMER_ID | GENDER      | CREDITLIMIT         | ZODIAC       | E-MAIL ADDRESS       | ZIP    |
| 723         | F           | 9026                | 1            | name7502@tnet.fr     | 1818BO |
| 724         | M           | 5223                | 3            | name25485@wwmail.org | 1132DG |
| 725         | F           | 668                 | 8            | name15543@wwmail.de  | 1803YT |
| 726         | M           | 8302                | 6            | name28335@zigzag.be  | 1205WR |
| 727         | F           | 997                 | 8            | name5354@tnet.jp     | 17110N |
| 728         | M           | 1955                | 3            | name20637@wwmail.es  | 1055FG |
| 729         | F           | 6898                | 5            | name20636@wwmail.es  | 1254MR |
| 730         | F           | 6488                | 11           | name10414@tnet.inc   | 1723DG |
| 730         | F           | 6488                | 11           | name10414@tnet.inc   | 1723DG |
| 730         | F           | 6488                | 11           | name10414@tnet.inc   | 1723DG |

which dialog box settings are appropriate?

A.

B.

C.

D.

2024 Latest leads4pass C2090-013 PDF and VCE dumps Download

Correct Answer: D