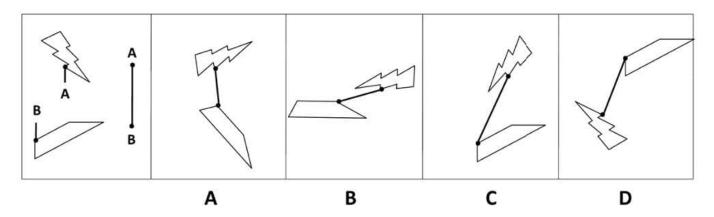

#### **QUESTION 1**

Which of these images best solves the problem in the first picture?

- A. Option A
- B. Option B
- C. Option C
- D. Option D

Correct Answer: D