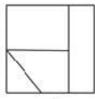

#### **QUESTION 1**

Which of these images best solves the problem in the first picture?

- A. Option A
- B. Option B
- C. Option C
- D. Option D

Correct Answer: D