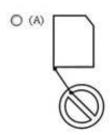

## **QUESTION 3**

matched?

- A. Option A
- B. Option B
- C. Option C
- D. Option D

Correct Answer: C