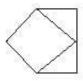

#### **QUESTION 6**

Determine which of the choices best solves the problem shown in the first picture. The problem is presented in the first drawing and the remaining four drawings are possible solutions.

(B)

(C)

(D)

- A. Option A
- B. Option B
- C. Option C
- D. Option D

Correct Answer: B