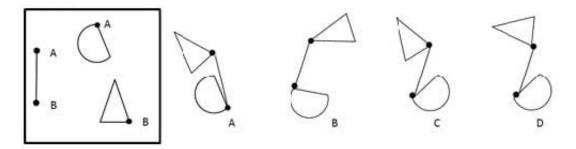

## **QUESTION 3**

matched?

- A. Option A
- B. Option B
- C. Option C
- D. Option D

Correct Answer: C