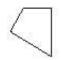

# **QUESTION 4**

Determine which of the choices best solves the problem shown in the first picture. The problem is presented in the first drawing and the remaining four drawings are possible solutions.

- A. Option A
- B. Option B
- C. Option C
- D. Option D

Correct Answer: A