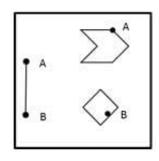

## **QUESTION 15**

Which figure best shows how the objects in the left box will touch if the letters for each object are matched?

A. Option A

B. Option B

C. Option C

D. Option D

Correct Answer: D

<u>Dumps</u>