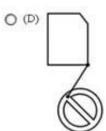

## **QUESTION 3**

matched?

- A. Option A
- B. Option B
- C. Option C
- D. Option D

Correct Answer: C