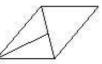

#### **QUESTION 5**

Determine which of the choices best solves the problem shown in the first picture. The problem is presented in the first drawing and the remaining four drawings are possible solutions.