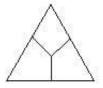

#### **QUESTION 2**

Determine which of the choices best solves the problem shown in the first picture. The problem is presented in the first drawing and the remaining four drawings are possible solutions.