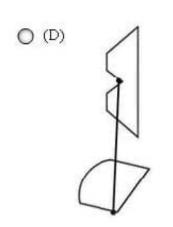

#### **QUESTION 6**

Determine which of the choices best solves the problem shown in the first picture. The problem is presented in the first drawing and the remaining four drawings are possible solutions.

(B)

(C)

(D)

- A. Option A
- B. Option B
- C. Option C
- D. Option D

Correct Answer: B