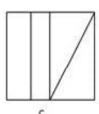

#### **QUESTION 2**

Determine which of the choices best solves the problem shown in the first picture. The problem is presented in the first drawing and the remaining four drawings are possible solutions.

- A. Option A
- B. Option B
- C. Option C
- D. Option D

Correct Answer: D