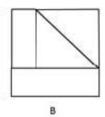

#### **QUESTION 2**

Determine which of the choices best solves the problem shown in the first picture. The problem is presented in the first drawing and the remaining four drawings are possible solutions.

- A. Option A
- B. Option B
- C. Option C
- D. Option D

Correct Answer: D