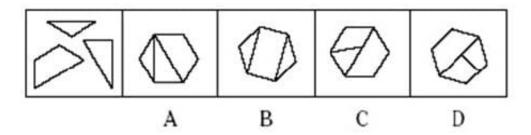

#### **QUESTION 5**

Determine which of the choices best solves the problem shown in the first picture. The problem is presented in the first drawing and the remaining four drawings are possible solutions.

- A. Option A
- B. Option B
- C. Option C
- D. Option D

Correct Answer: C