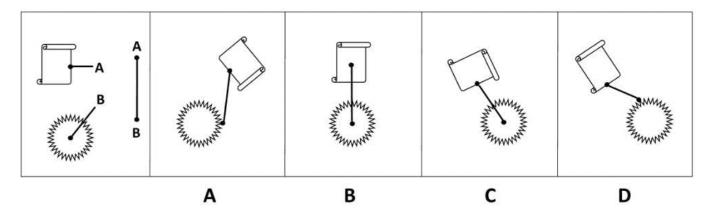

## **QUESTION 15**

Which figure best shows how the objects in the left box will touch if the letters for each object are matched?

A. Option A

B. Option B

C. Option C

D. Option D

Correct Answer: D

<u>Dumps</u>