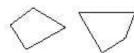

#### **QUESTION 5**

Determine which of the choices best solves the problem shown in the first picture. The problem is presented in the first drawing and the remaining four drawings are possible solutions.

- A. Option A
- B. Option B
- C. Option C
- D. Option D

Correct Answer: C