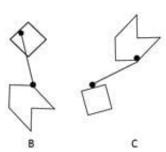

## **QUESTION 3**

matched?

- A. Option A
- B. Option B
- C. Option C
- D. Option D

Correct Answer: C