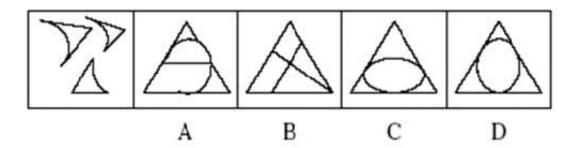

#### **QUESTION 2**

Determine which of the choices best solves the problem shown in the first picture. The problem is presented in the first drawing and the remaining four drawings are possible solutions.

- A. Option A
- B. Option B
- C. Option C
- D. Option D

Correct Answer: D