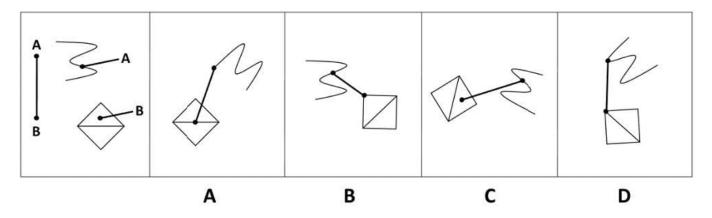

#### **QUESTION 2**

Determine which of the choices best solves the problem shown in the first picture. The problem is presented in the first drawing and the remaining four drawings are possible solutions.

- A. Option A
- B. Option B
- C. Option C
- D. Option D

Correct Answer: D