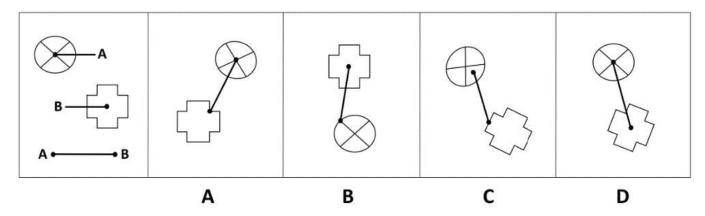

#### **QUESTION 1**

Which of these images best solves the problem in the first picture?

- A. Option A
- B. Option B
- C. Option C
- D. Option D

Correct Answer: D