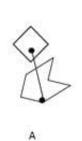

## **QUESTION 3**

matched?

- A. Option A
- B. Option B
- C. Option C
- D. Option D

Correct Answer: C