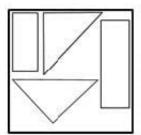

#### **QUESTION 6**

Determine which of the choices best solves the problem shown in the first picture. The problem is presented in the first drawing and the remaining four drawings are possible solutions.