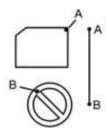

# **QUESTION 4**

Determine which of the choices best solves the problem shown in the first picture. The problem is presented in the first drawing and the remaining four drawings are possible solutions.

- A. Option A
- B. Option B
- C. Option C
- D. Option D

Correct Answer: A