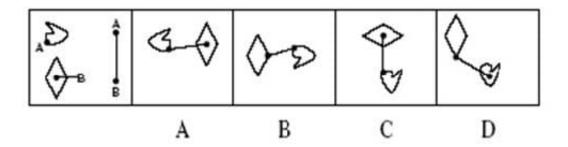

## **QUESTION 3**

matched?

- A. Option A
- B. Option B
- C. Option C
- D. Option D

Correct Answer: C