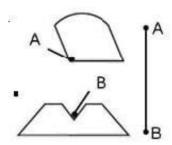

## **QUESTION 3**

matched?

- A. Option A
- B. Option B
- C. Option C
- D. Option D

Correct Answer: C