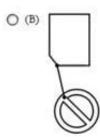

## **QUESTION 3**

matched?

- A. Option A
- B. Option B
- C. Option C
- D. Option D

Correct Answer: C