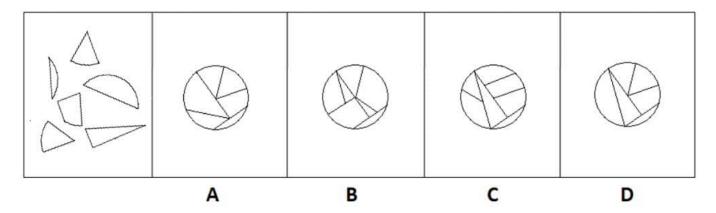

#### **QUESTION 1**

Which of these images best solves the problem in the first picture?

- A. Option A
- B. Option B
- C. Option C
- D. Option D

Correct Answer: D