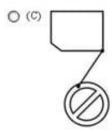

## **QUESTION 3**

matched?

- A. Option A
- B. Option B
- C. Option C
- D. Option D

Correct Answer: C