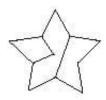

# **QUESTION 4**

Determine which of the choices best solves the problem shown in the first picture. The problem is presented in the first drawing and the remaining four drawings are possible solutions.