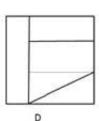

#### **QUESTION 2**

Determine which of the choices best solves the problem shown in the first picture. The problem is presented in the first drawing and the remaining four drawings are possible solutions.

- A. Option A
- B. Option B
- C. Option C
- D. Option D

Correct Answer: D