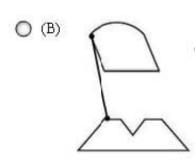

#### **QUESTION 6**

Determine which of the choices best solves the problem shown in the first picture. The problem is presented in the first drawing and the remaining four drawings are possible solutions.

(B)

(C)

(D)

- A. Option A
- B. Option B
- C. Option C
- D. Option D

Correct Answer: B