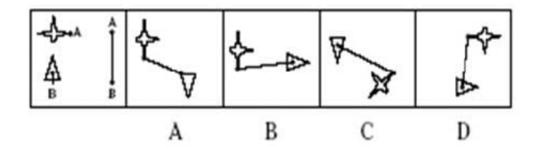

## **QUESTION 7**

Which figure best shows how the objects in the left box will appear if they are fit together?

A. Option A

B. Option B

C. Option C

D. Option D

Correct Answer: B