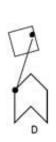

## **QUESTION 3**

matched?

- A. Option A
- B. Option B
- C. Option C
- D. Option D

Correct Answer: C