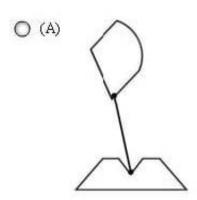

## **QUESTION 3**

matched?

- A. Option A
- B. Option B
- C. Option C
- D. Option D

Correct Answer: C