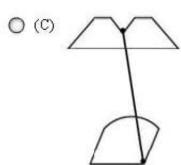

#### **QUESTION 6**

Determine which of the choices best solves the problem shown in the first picture. The problem is presented in the first drawing and the remaining four drawings are possible solutions.

(B)

(C)

(D)

- A. Option A
- B. Option B
- C. Option C
- D. Option D

Correct Answer: B