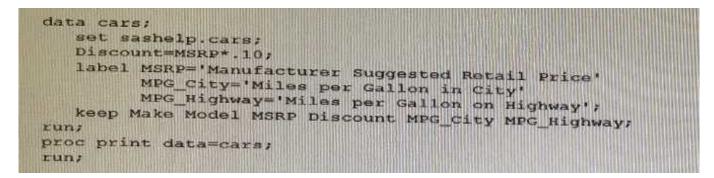

### **QUESTION 5**

Given the program shown below:

Given the partial PROC PRINT report below:

| Make  | Model          | MSRP     | MPG_City | MPG_Highway | Discount |
|-------|----------------|----------|----------|-------------|----------|
| Acura | MDX            | \$36,945 | 17       | 23          | 3694.5   |
| Acura | RSX Type S 2dr | \$23,820 | 24       | 31          | 2382.0   |
| Acura | TSX 4dr        | \$26,990 | 22       | 29          | 2699.0   |
| Acura | TL 4dr         | \$33,195 | 20       | 28          | 3319.5   |
| Acura | 3.5 RL 4dr     | \$43,755 | 18       | 24          | 4375.5   |

Why are the labels for msbp, MPG\_city, and MPG\_Highway NOT displaying in the PROC PRINT report^

- A. You must use the LABEL option on the PROC PRINT statement
- B. You must put the LABEL statement in the PROC PRINT step
- C. You must put the LABEL statement after the KEEP statement In the DATA stop
- D. You must use a single LABEL statement for each variable.