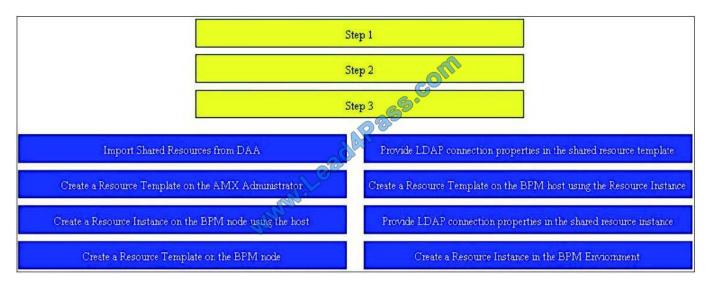

#### **QUESTION 4**

Select the correct steps to create an LDAP Shared Resource and place them in the correct order.

Select and Place:

Correct Answer: