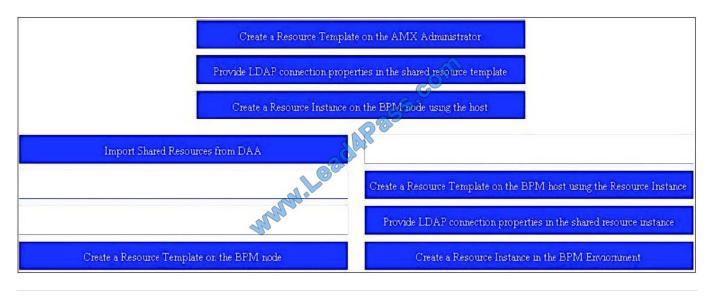

#### **QUESTION 4**

Select the correct steps to create an LDAP Shared Resource and place them in the correct order.

Select and Place:

Correct Answer: