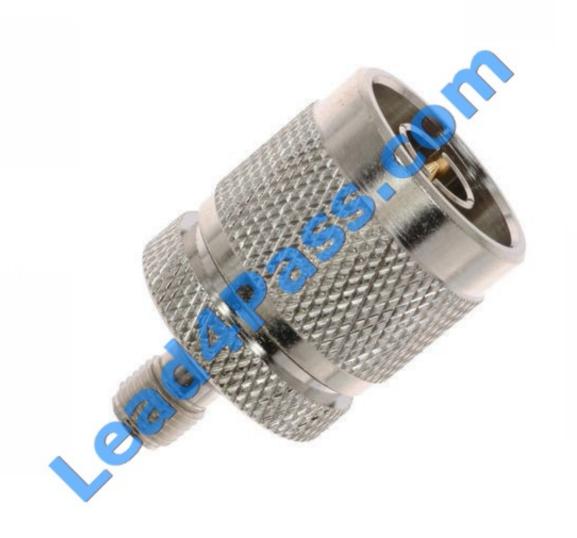

#### **QUESTION 2**

What is the purpose of the WLAN component shown in the exhibit?

- A. Connecting an unterminated coaxial RF cable to an N-type female connector on an antenna
- B. Adapting an antenna with an SMA connector to an AP with an N-type female connector
- C. Connecting a lightning arrestor (gas discharge tube) to a grounding rod cable
- D. Providing a fixed amount of signal attenuation between a signal source and an SMA antenna connector

Correct Answer: B