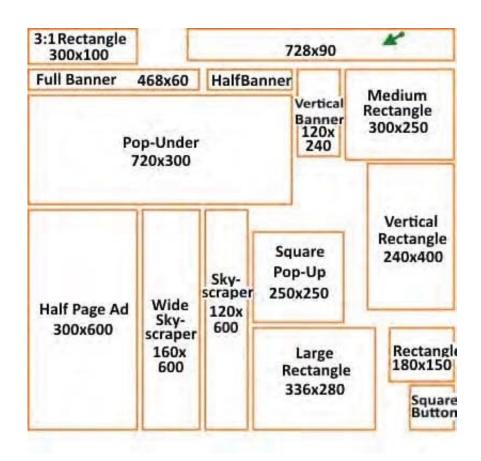

## **QUESTION 4**

View the illustration shown and identify the ad format indicated with the green arrow. Choose one of the following: Exhibit:

- A. Leaderboard
- B. Infographic
- C. Skyscraper
- D. Button Ad

Correct Answer: A