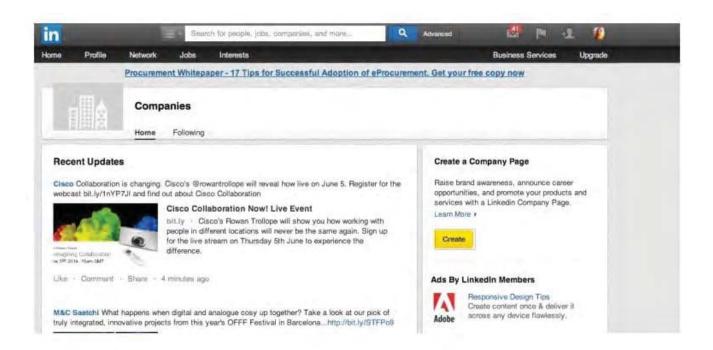

#### HOTSPOT

You wish to create a LinkedIn Company page. Where would you next click to create a company page?

Hot Area:

#### Correct Answer: