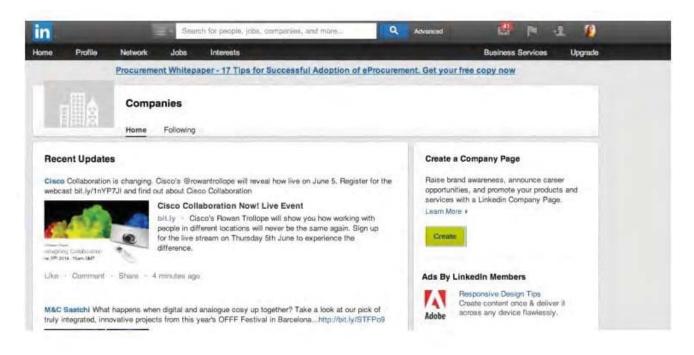

#### HOTSPOT

You wish to create a LinkedIn Company page. Where would you next click to create a company page?

Hot Area:

#### Correct Answer: