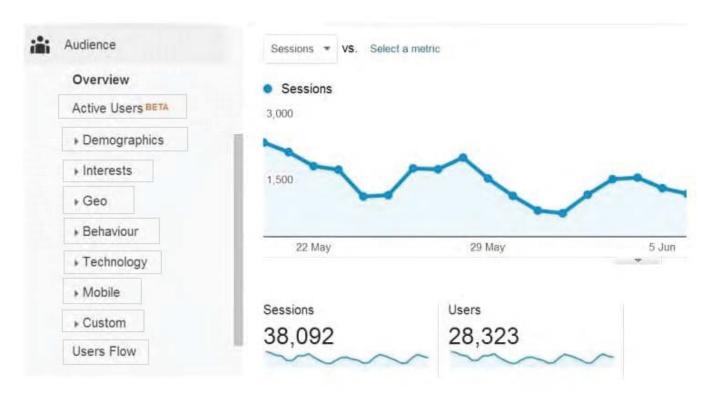

### **QUESTION 3**

HOTSPOT Your Manager has asked you to prepare a localization plan for the business. To begin, you wish to understand which are the most common languages for visitors to your website. Where would you first click in the Google Analytics screen shown in order to find this information?

Hot Area:

Correct Answer:

| Overview                                       | Constant                                    |                                      |      |
|------------------------------------------------|---------------------------------------------|--------------------------------------|------|
| Active Users                                   | <ul> <li>Sessions</li> <li>3,000</li> </ul> |                                      |      |
| Demographics                                   | 1~                                          |                                      |      |
| ▶ Interests                                    | 1,500                                       | ~                                    | -    |
|                                                |                                             |                                      |      |
| ▶ Geo                                          | ~                                           |                                      |      |
| <ul><li>▶ Geo</li><li>▶ Behaviour</li></ul>    |                                             |                                      |      |
|                                                | 22 May                                      | 29 May                               | 5 Ju |
| Behaviour                                      | 1010221202 PA                               |                                      | 5 Ju |
| <ul><li>Behaviour</li><li>Technology</li></ul> | 22 May<br>Sessions<br>38,092                | <sup>29 May</sup><br>Users<br>28,323 | 5 Ju |