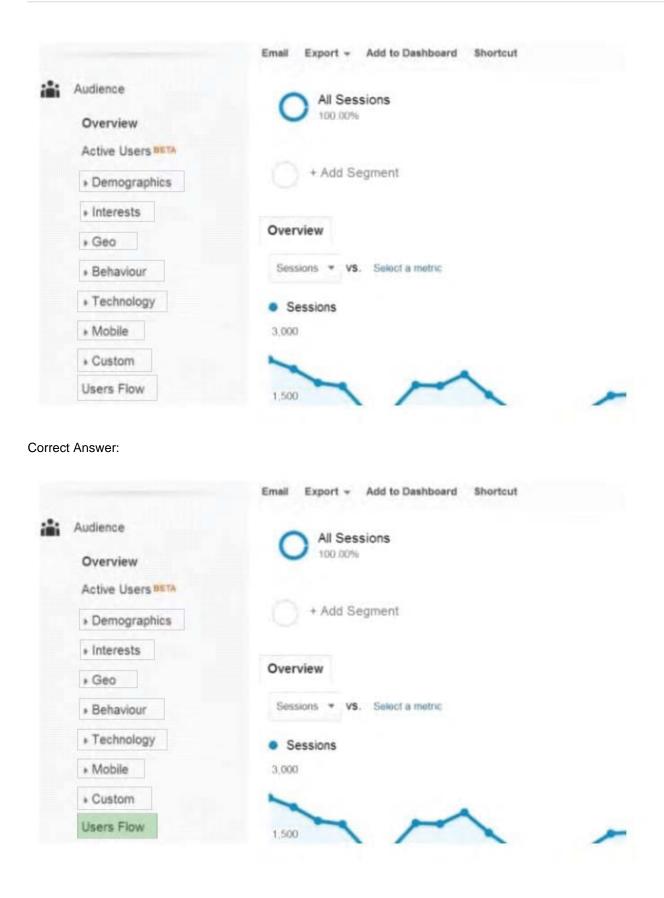

#### HOTSPOT

Where will you first click in the Google Analytics screen shown below in order to see the paths users took through your website?