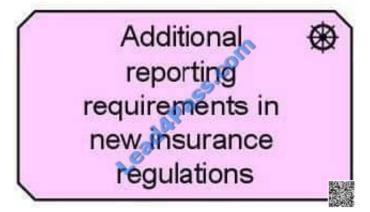

#### **QUESTION 5**

Consider the following symbol, which represents information about a transformation project at ArchiSurance involving systems and business processes: Which of the following statements correctly expresses the meaning of the symbol?

- A. The Archi Surance legal department has determined the impact of the new regulations
- B. The project must satisfy requirements for additional reporting
- C. The additional reporting requirements in new insurance regulations are driving change at ArchiSurance
- D. The project\\'s systems must be flexible enough to accommodate any future changes in reporting requirements

Correct Answer: C

Latest OG0-023 Dumps

OG0-023 PDF Dumps

OG0-023 VCE Dumps

To Read the Whole Q&As, please purchase the Complete Version from Our website.