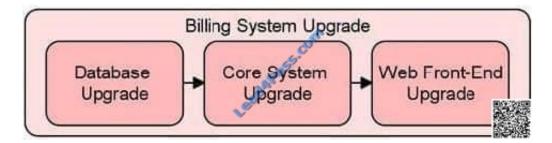

#### **QUESTION 3**

Consider the following diagram using the Implementation and Migration extension:

Which of the following statements correctly describes the concepts shown in the diagram?

- A. Business processes
- B. Plateau and deliverables
- C. Project components
- D. Work packages

Correct Answer: D