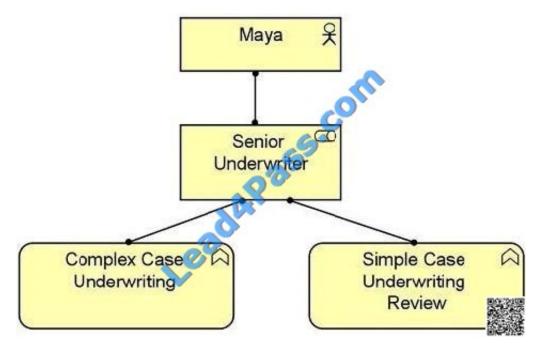

#### **QUESTION 1**

Maya has been working for ArchiSurance for five years. The following diagram describes her responsibilities:

Which of the following answers best interprets the diagram?

- A. Maya works with the Senior Underwriter who works directly on complex cases and reviews simple cases
- B. Maya supervises a Senior Underwriter who works directly on complex cases and reviews simple cases
- C. In her Senior Underwriter role, Maya supervises separate teams that work directly on complex cases and review simple ones
- D. In her Senior Underwriter role, Maya works directly on complex cases and reviews simple cases
- E. Complex Case Underwriting

Correct Answer: D