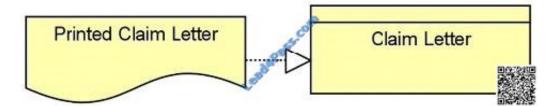

#### **QUESTION 3**

Consider the following diagram, in which CSR stands for Customer Service Representative:

Which of the following statements is expressed by the diagram?

- A. CSR Training has four key modules, each focusing on a different topic
- B. The CSR Training business service is valuable in four different ways
- C. CSR Training is a basic service, upon which four sub-services depend
- D. CSR Training accesses four different types of information

Correct Answer: B