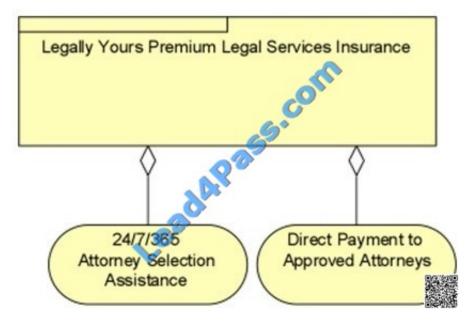

#### **QUESTION 5**

The Legally Yours division of ArchiSurance has introduced a new product described in the following diagram:

Based on the diagram, what can we tell about the Legally Yours Premium Legal Services Insurance product?

- A. It is delivered by two separate departments
- B. It has two separate structural components
- C. It includes two distinct services
- D. It offers specific services that are not included with any other product
- Correct Answer: C