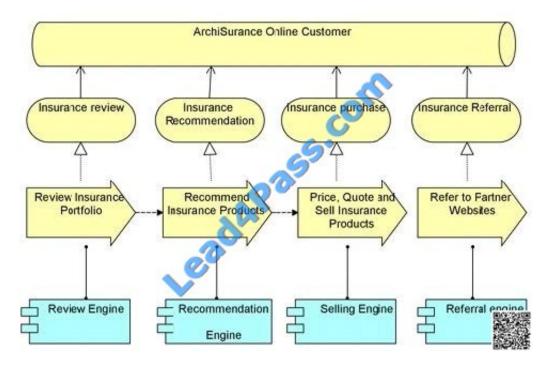

#### **QUESTION 2**

After a claim is processed, ArchiSurance notifies the claimant with a Claim Letter. Consider the following diagram:

Which of the following answers correctly interprets the diagram?

A. Printed Claim Letters are scanned and stored online

- B. Claim letters have two forms: printed and electronic
- C. A Printed Claim Letter realizes a Claim Letter business object
- D. Copies of Printed Claim Letters are stored in a Claim Letter filing cabinet
- E. Printed Claim Letters are read from the Claim Letter object

Correct Answer: C