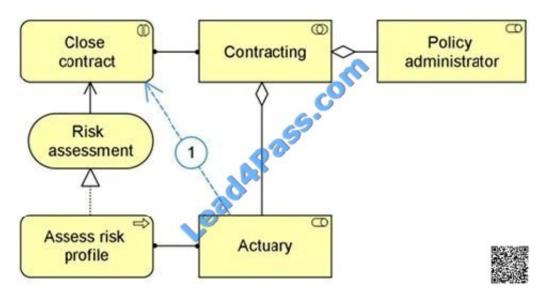

#### **QUESTION 1**

Consider the following diagram:

What is the strongest structural relationship that can be derived from business role Actuary to business interaction Close contract (indicated by number 1 in the diagram)?

- A. Assignment
- B. Aggregation
- C. Realization
- D. Used by

Correct Answer: D