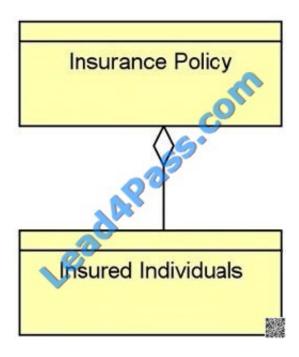

#### **QUESTION 4**

Consider the following diagram, which shows a relationship between two business objects: Which of the following best describes the relationship shown in the diagram between Insurance Policy and Insured Individuals?

- A. Insurance policy is composed of insured individuals
- B. Insurance policy is used by insured individuals
- C. All required information about insured individuals is stored within the insurance policy record
- D. Insurance policy groups insured individuals

Correct Answer: D