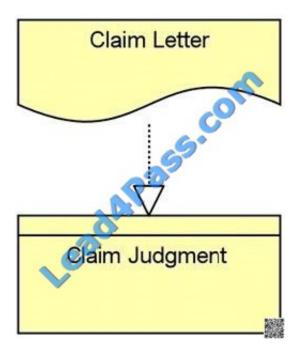

#### **QUESTION 2**

Consider the following diagram:

Which of the following most correctly interprets the diagram?

- A. A Claim Letter represents a Claim Judgment
- B. Information from Claim Letters is considered in Claim Judgments
- C. Claim Letters are written before Claim Judgments are made
- D. A Claim Letter is a particular type of Claim Judgment

Correct Answer: A