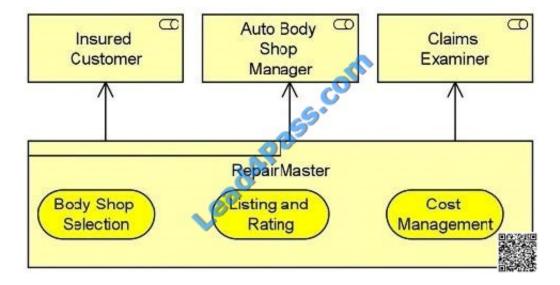

#### **QUESTION 3**

The PRO-FIT division of ArchiSurance has a new offering that is described by the following diagram:

#### https://www.lead4pass.com/OG0-021.html

Which of the following statements most accurately interprets this diagram?

- A. RepairMaster is a business product that includes three services and is used by three different roles
- B. RepairMaster is a business service that includes three products and is used by three different business actors
- C. RepairMaster is a business object that holds information about three different services, and is accessed by three different roles
- D. RepairMaster is a business product that delivers three different kinds of value to the three different roles that use it

Correct Answer: A