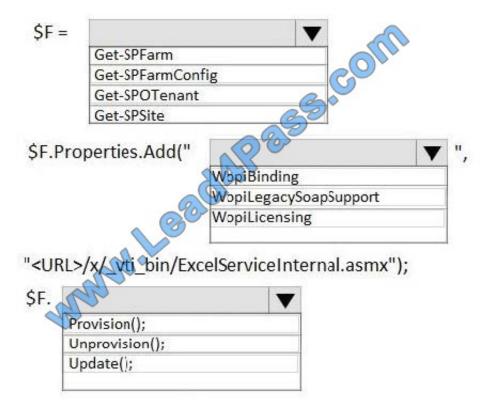

#### **QUESTION 5**

You need to meet the data refresh requirements.

How should you complete the PowerShell script? To answer, select the appropriate options in the answer area.

NOTE: Each correct selection is worth one point.

Hot Area:

# **Answer Area**

Correct Answer:

# **Answer Area**

References: https://whitepages.unlimitedviz.com/2016/01/adding-excel-services-capabilities-to-a-sharepoint-2016-farm/

MS-301 VCE Dumps

MS-301 Exam Questions

MS-301 Braindumps

To Read the Whole Q&As, please purchase the Complete Version from Our website.