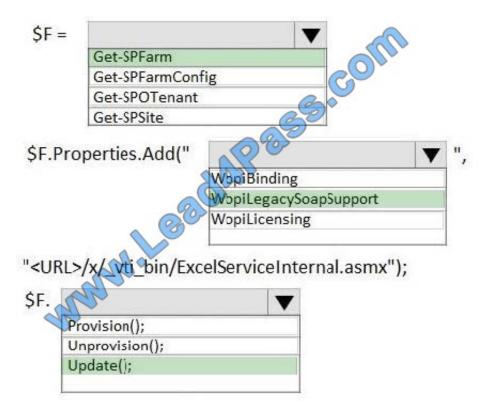

#### **QUESTION 5**

You need to meet the data refresh requirements.

How should you complete the PowerShell script? To answer, select the appropriate options in the answer area.

NOTE: Each correct selection is worth one point.

# **Answer Area**

Correct Answer:

# **Answer Area**

References: https://whitepages.unlimitedviz.com/2016/01/adding-excel-services-capabilities-to-a-sharepoint-2016-farm/

MS-301 VCE Dumps

MS-301 Exam Questions

MS-301 Braindumps

To Read the Whole Q&As, please purchase the Complete Version from Our website.