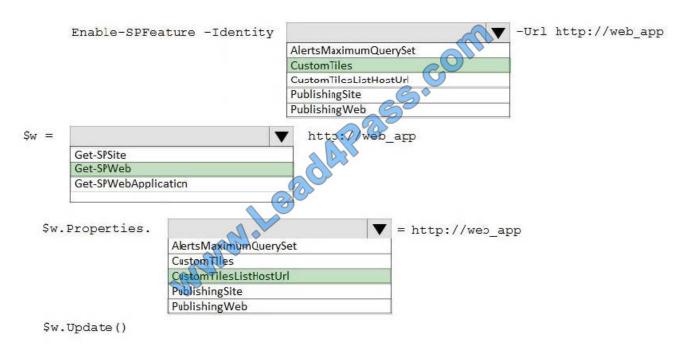

#### **QUESTION 5**

You have a SharePoint Server farm.

You need to configure the farm to support adding links to the app launcher.

How should you complete the PowerShell script? To answer, select the appropriate options in the answer area.

NOTE: Each correct selection is worth one point.

Hot Area:

Correct Answer:

### **Answer Area**

References: https://www.capitolpresence.com/custom-tiles-in-sharepoint-server-2016/