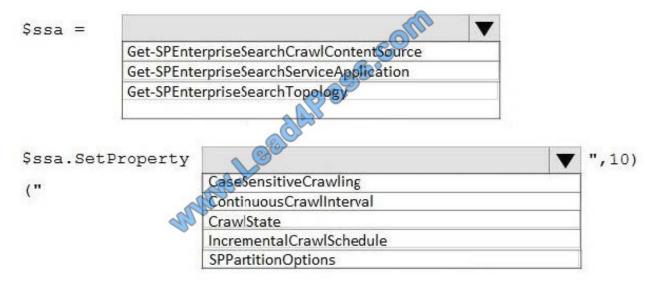

#### **QUESTION 4**

You need to configure the crawl settings to meet the technical requirements.

How should you complete the PowerShell script? To answer, select the appropriate options in the answer area.

NOTE: Each correct selection is worth one point.

Hot Area: