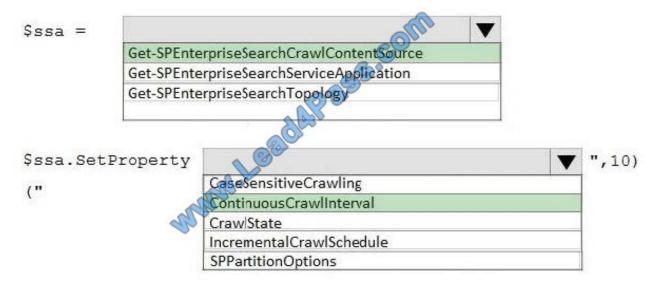

#### **QUESTION 4**

You need to configure the crawl settings to meet the technical requirements.

How should you complete the PowerShell script? To answer, select the appropriate options in the answer area.

NOTE: Each correct selection is worth one point.

Hot Area: