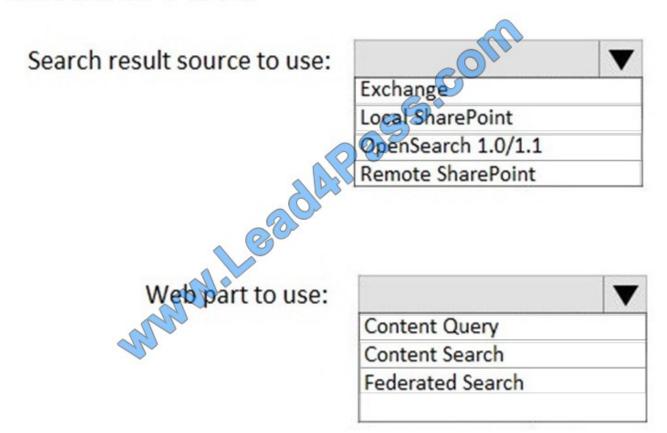

#### **QUESTION 2**

You have two SharePoint Server farms named Farm1 and Farm2.

In Farm1, you need to display search results from both farms.

What should you use? To answer, select the appropriate options in the answer area.

NOTE: Each correct selection is worth one point.

Hot Area:

Correct Answer: