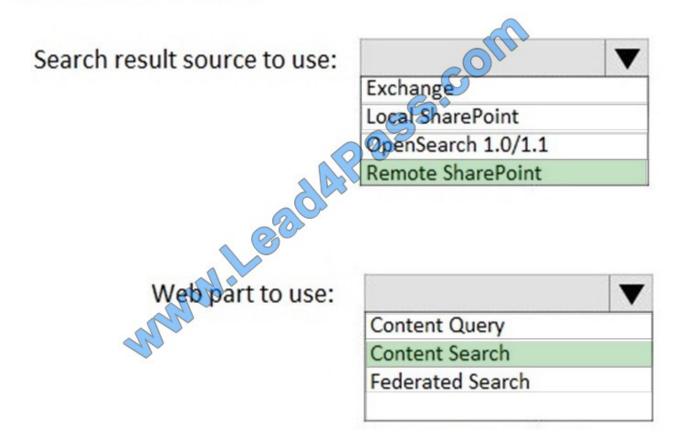

#### **QUESTION 2**

You have two SharePoint Server farms named Farm1 and Farm2.

In Farm1, you need to display search results from both farms.

What should you use? To answer, select the appropriate options in the answer area.

NOTE: Each correct selection is worth one point.

Hot Area:

Correct Answer: