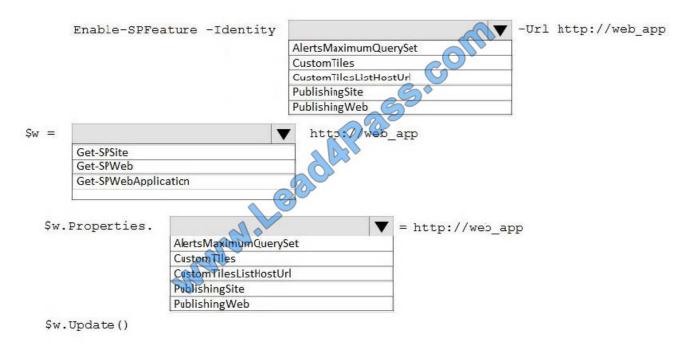

#### **QUESTION 5**

You have a SharePoint Server farm.

You need to configure the farm to support adding links to the app launcher.

How should you complete the PowerShell script? To answer, select the appropriate options in the answer area.

NOTE: Each correct selection is worth one point.

Hot Area:

Correct Answer:

### **Answer Area**

References: https://www.capitolpresence.com/custom-tiles-in-sharepoint-server-2016/