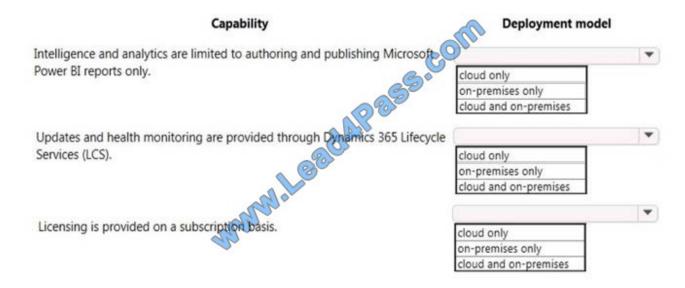

#### https://www.lead4pass.com/mb-900.html

2021 Latest lead4pass MB-900 PDF and VCE dumps Download

You need to determine whether to deploy Dynamics 365 Finance and Operations on-premises or in the cloud.

Which capabilities are handled by which deployment models? To answer, select the appropriate options in the answer area.

NOTE: Each correct selection is worth one point.

Hot Area:

#### **Answer Area**