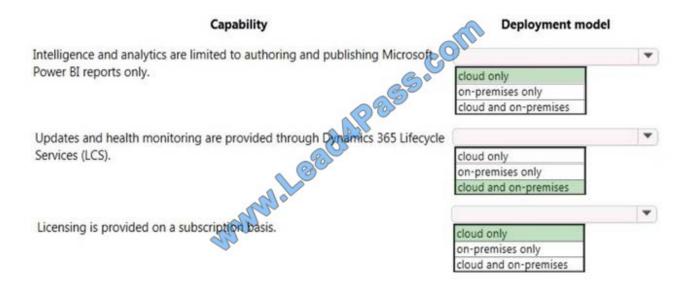

ure to current and potential customers.                                             | Dynamics 365 for Marketing        |
|              | A system enables technicians to check which supplies are on their trucks as well as which supplies are at the main location. | Dynamics 365 for Field Service    |

#### **QUESTION 2**

#### **HOTSPOT**

#### https://www.lead4pass.com/mb-900.html

2021 Latest lead4pass MB-900 PDF and VCE dumps Download

You need to determine whether to deploy Dynamics 365 Finance and Operations on-premises or in the cloud.

Which capabilities are handled by which deployment models? To answer, select the appropriate options in the answer area.

NOTE: Each correct selection is worth one point.

Hot Area:

#### **Answer Area**



#### Correct Answer:

#### **Answer Area**



### https://www.lead4pass.com/mb-900.html

2021 Latest lead4pass MB-900 PDF and VCE dumps Download

#### **QUESTION 3**

#### **DRAG DROP**

Match each application to its definition.

To answer, drag the appropriate application from the column on the left to its definition on the right. Each application may be used once, more than once, or not at all.

**Answer Area** 

NOTE: Each correct selection is worth one point.

Select and Place:

Applications

|                                                      | Definition                                                                                                                                                                       |                                                                                  |
|----------------------