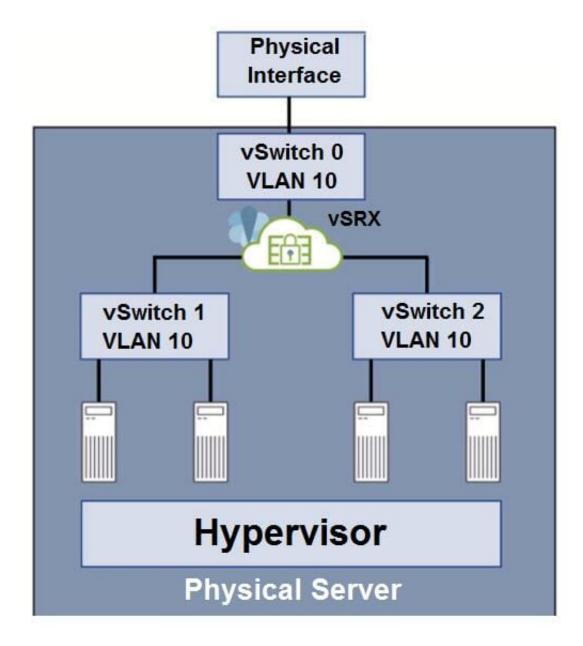

#### **QUESTION 5**

Click the Exhibit button.

Referring to the exhibit, which two statements are true? (Choose two.)

https://www.leads4pass.com/jn0-1302.html 2024 Latest leads4pass JN0-1302 PDF and VCE dumps Download

- A. The vSRX is performing microsegmentation.
- B. The vSRX is working in routed mode.
- C. The vSRX is not performing microsegmentation.
- D. The vSRX is working in transparent mode.

Correct Answer: AD