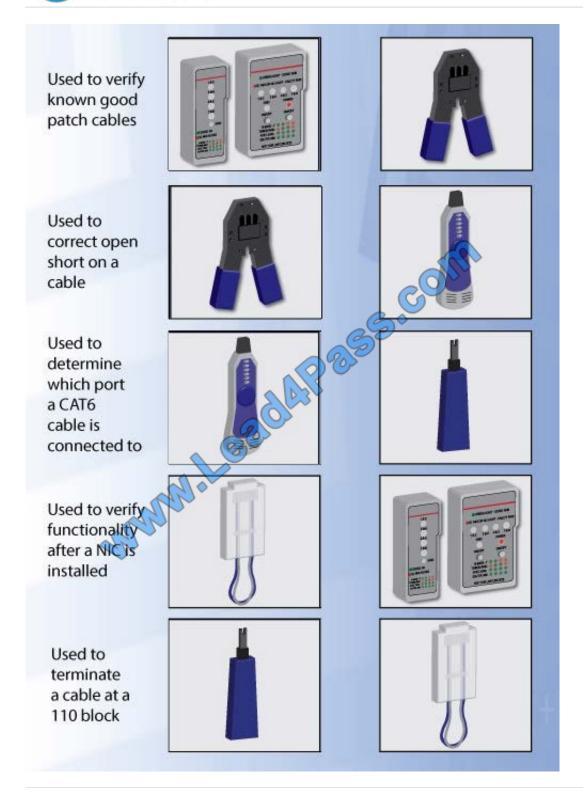

#### **QUESTION 2**

Drag and drop each networking tool to the MOST appropriate descriptor. Each tool may only be used once.

Select and Place:

Correct Answer: