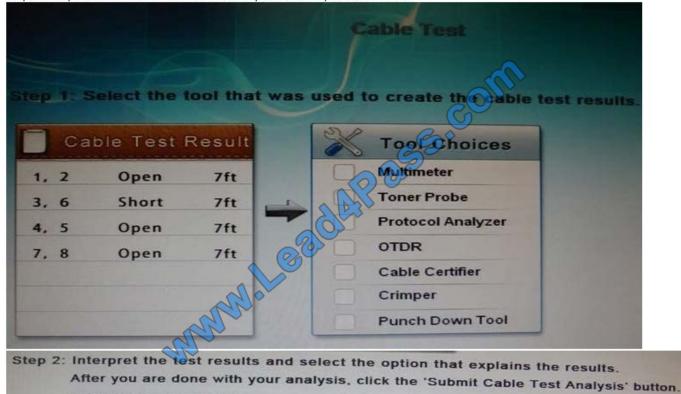

#### **QUESTION 5**

You have been tasked with testing a CAT5 cable. A summary of the test results can be found on the screen.

- Step 1: Select the tool that was used to create the cable test results.
- Step 2: Interpret the best results and select the options that explains the results.

#### https://www.lead4pass.com/JK0-019.html

2021 Latest lead4pass JK0-019 PDF and VCE dumps Download

Step 2: Interpret the best results and select the options that explains the results.

Correct Answer: Cable certifier Latest JK0-019 Dumps