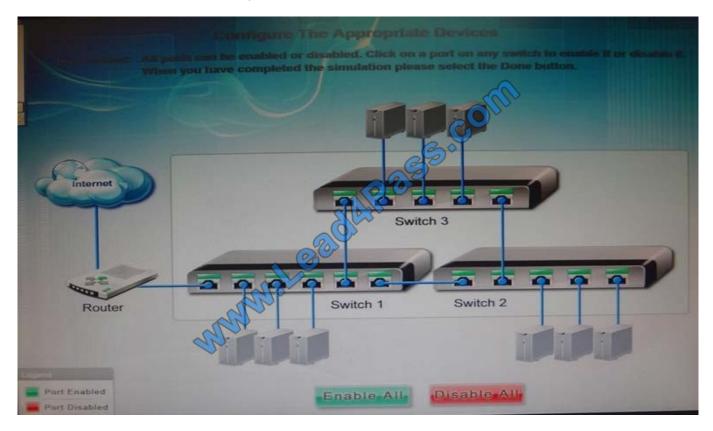

#### **QUESTION 4**

Workstations are unable to access the internet after a recent power outage. Configure the appropriate devices to ensure All workstations have internet connectivity.

Correct Answer: The switches are not connected properly. Connect Switch 1 to switch three on the last port and then connect the last port of the switch 3 to the first port of switch 2. In this way the switches will be connected properly. Click Enable All to enable the switches