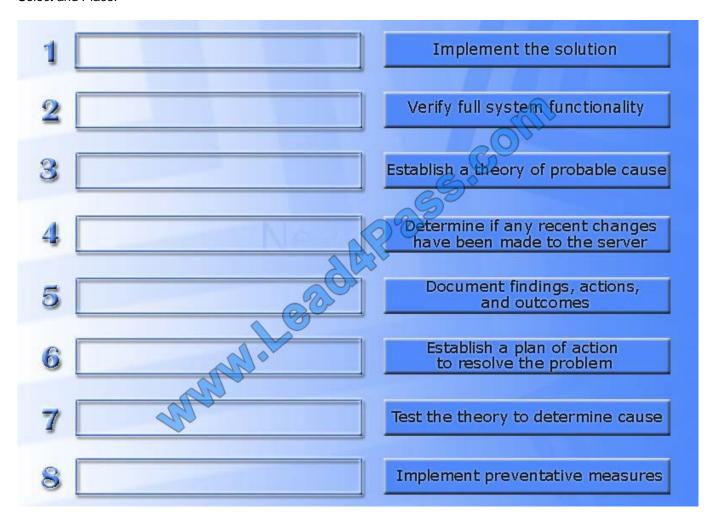

#### **QUESTION 1**

A customer\\'s email server is not sending emails. Arrange the troubleshooting steps in the order the technician should perform them:

Select and Place:

Correct Answer:

### https://www.lead4pass.com/JK0-019.html 2021 Latest lead4pass JK0-019 PDF and VCE dumps Download

| 1     | Determine if any recent changes have been made to the server | Implement the solution                                       |
|-------|--------------------------------------------------------------|--------------------------------------------------------------|
| 2 Est | ablish a theory of probable cause                            | Verify full system functionality                             |
| 3 Te  | st the theory to determine cause                             | Establish a theory of probable cause                         |
| 4     | Establish a plan of action to resolve the problem            | Determine if any recent changes have been made to the server |
| 5     | Implement the solution                                       | Document findings, actions,<br>and outcomes                  |
| 6     | Verify full system functionality                             | Establish a plan of action<br>to resolve the problem         |
| 7 1   | mplement preventative measures                               | Test the theory to determine cause                           |
| 8     | Document findings, actions,<br>and outcomes                  | Implement preventative measures                              |