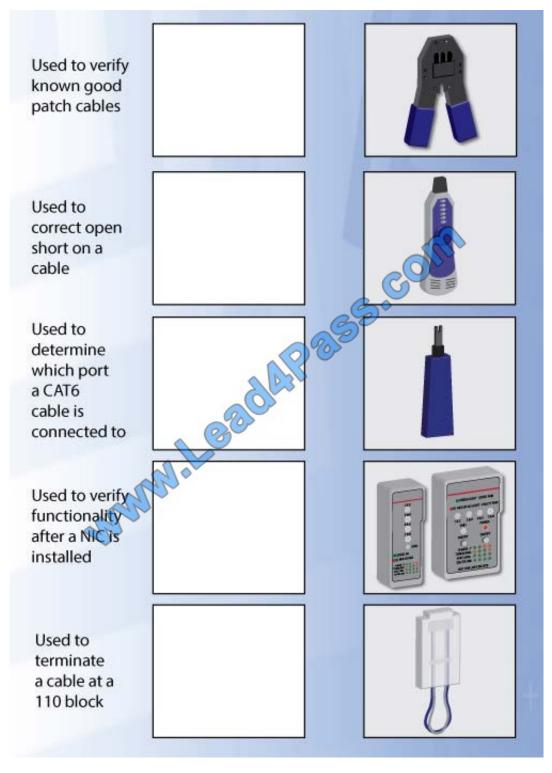

#### **QUESTION 2**

Drag and drop each networking tool to the MOST appropriate descriptor. Each tool may only be used once.

Select and Place:

Correct Answer: