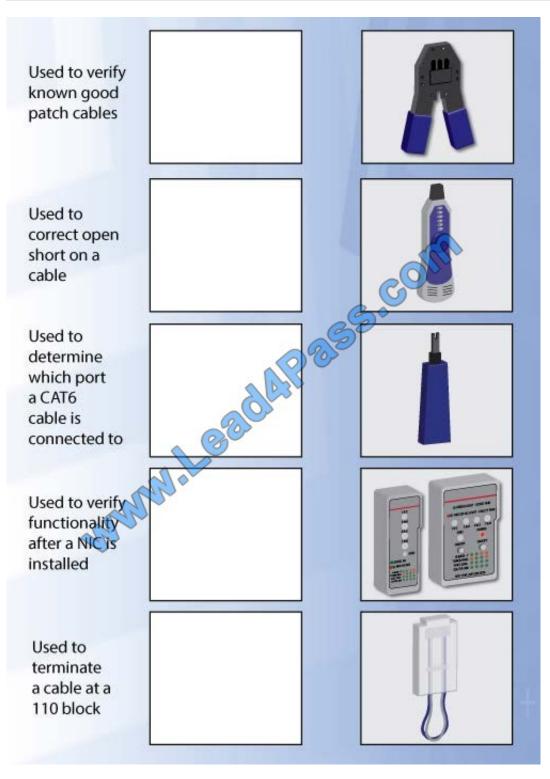

#### **QUESTION 3**

Drag and drop each networking tool to the MOST appropriate descriptor. Each tool may only be used once.

Select and Place:

Correct Answer: