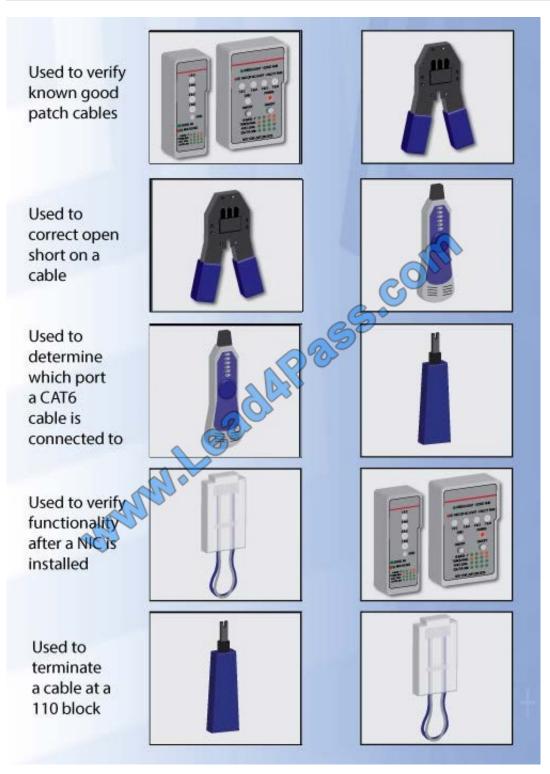

#### **QUESTION 3**

Drag and drop each networking tool to the MOST appropriate descriptor. Each tool may only be used once.

Select and Place:

Correct Answer: