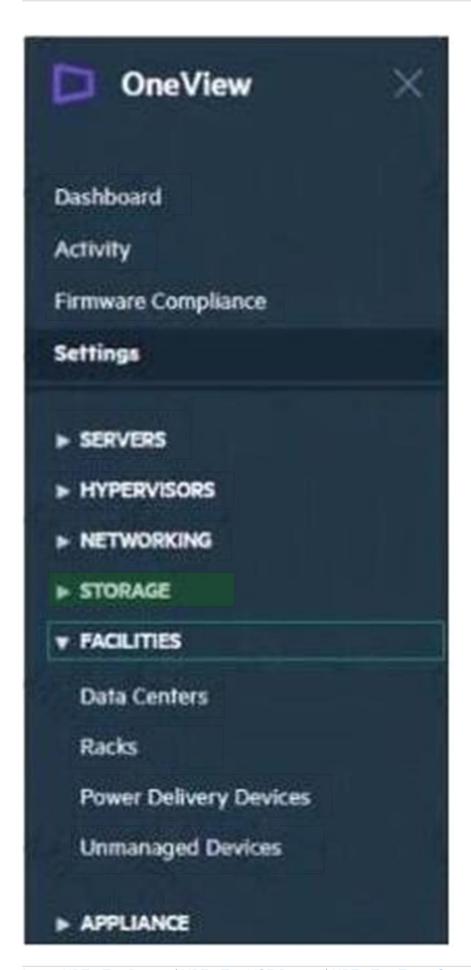

### **HOTSPOT**

Click the option from the HPE OneView main menu that will allow you to define UPS or other components that will work as a placeholder in a rack system.

Hot Area:

https://www.leads4pass.com/hpe2-t37.html 2024 Latest leads4pass HPE2-T37 PDF and VCE dumps Download

Correct Answer: