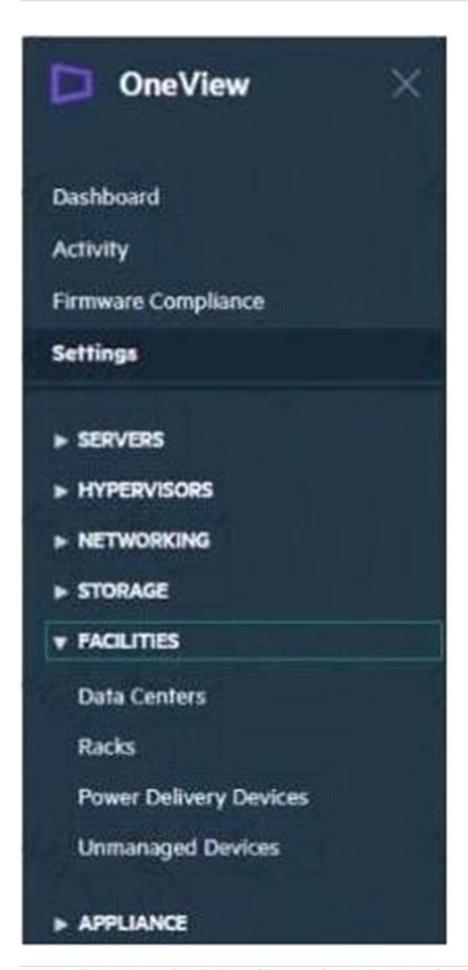

### **HOTSPOT**

Click the option from the HPE OneView main menu that will allow you to define UPS or other components that will work as a placeholder in a rack system.

Hot Area:

https://www.leads4pass.com/hpe2-t37.html 2024 Latest leads4pass HPE2-T37 PDF and VCE dumps Download

Correct Answer: