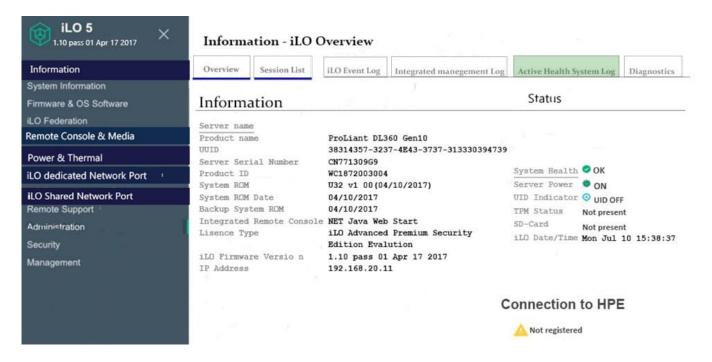

Reference: https://www.hpe.com/us/en/product-catalog/servers/proliant-servers/pip.hpe-apollo-

kl20-server.1010144145.html

#### **QUESTION 2**

You need to enable Insight Remote Support for some HPE ProLiant DL servers. Which HPE tool can be used for this purpose?

- A. HPE Intelligent Provisioning
- B. HPE Onboard Administration
- C. iLO Amplifier
- D. HPE Smart Update Manager

Correct Answer: A

#### **QUESTION 3**

## **HOTSPOT**

Support asks a customer to send them a support log for the server, to be attached to the customer\\'s case. From the iLO 5 Overview screen, click on the tab that the customer should use to complete support\\'s request.

Hot Area:

### https://www.leads4pass.com/hpe0-s52.html

2024 Latest leads4pass HPE0-S52 PDF and VCE dumps Download



#### Correct Answer:



#### **QUESTION 4**

A customer has the following requirements:

Server remote control via virtual KVM

Runtime firmware validation

# https://www.leads4pass.com/hpe0-s52.html

2024 Latest leads4pass HPE0-S52 PDF and VCE dumps Download

You propose the following solution:

3x - HPE ProLiant DL380 Gen10

6x - HPE 1 TB SATA 6G Midline 7.2K SFF (per server)

1x - HPE 400GB SATA 6G Write Intensive SFF (per server)

What is the minimum HPE software license required to meet all of the customer requirements?

A. HPE iLO Standard license

B. HPE iLO Advanced license

C. HPE iLO Advanced Premium Security Edition

D. HPE Smart Array SR Secure Encryption

Correct Answer: B

#### **QUESTION 5**

A customer needs a solution that will give them the ability to repurpose single blocks of compute, storag