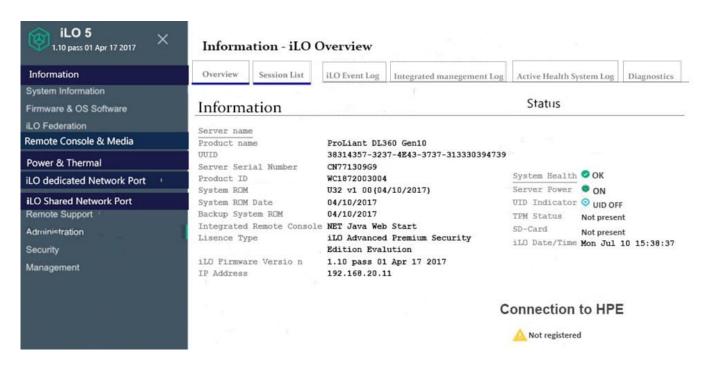

#### **QUESTION 3**

## **HOTSPOT**

Support asks a customer to send them a support log for the server, to be attached to the customer\\'s case. From the iLO 5 Overview screen, click on the tab that the customer should use to complete support\\'s request.

Hot Area: