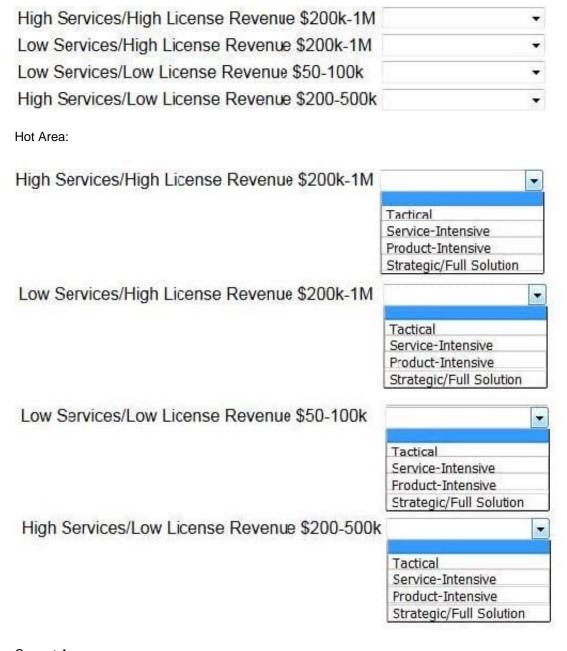

### **QUESTION 1**

Match the opportunity types to the revenue profiles and deal sizes.

Correct Answer:

https://www.leads4pass.com/hp2-w103.html 2024 Latest leads4pass HP2-W103 PDF and VCE dumps Download