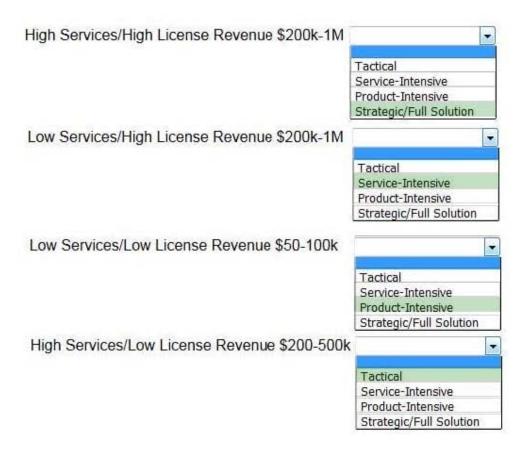

### **QUESTION 1**

Match the opportunity types to the revenue profiles and deal sizes.

Correct Answer:

https://www.leads4pass.com/hp2-w103.html 2024 Latest leads4pass HP2-W103 PDF and VCE dumps Download