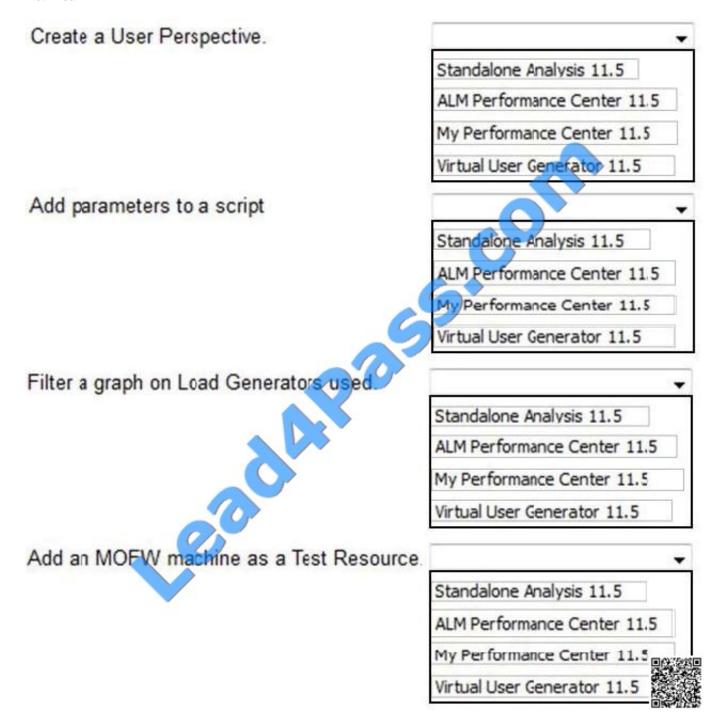

#### **QUESTION 1**

Match each workflow task to its corresponding utility or tool.

Hot Area:

Correct Answer: