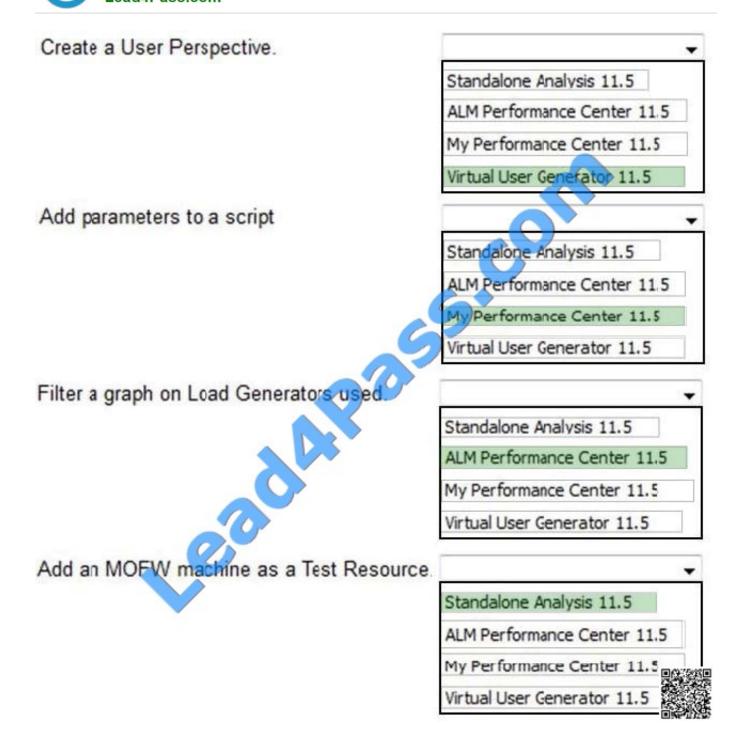

#### **QUESTION 1**

Match each workflow task to its corresponding utility or tool.

Hot Area:

Correct Answer: