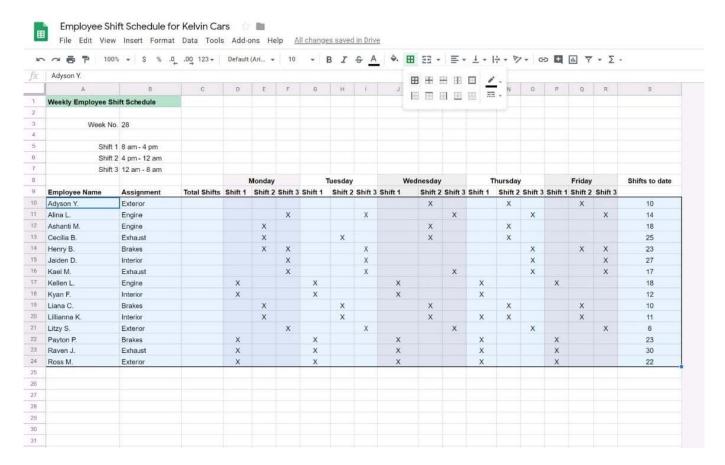

#### Overview

In the following tasks, you will demonstrate your ability to work in Google Sheets. You are organizing and analyzing the schedule of employee shifts. Use the Employee Shift Schedule for Kelvin Cars sheet for all the tasks in this scenario.

In the Total Shifts column, calculate the total number of shifts for each employee. Use a formula to perform the calculations.

A. See explanation below.

Correct Answer: A

2024 Latest leads4pass GSUITE PDF and VCE dumps Download