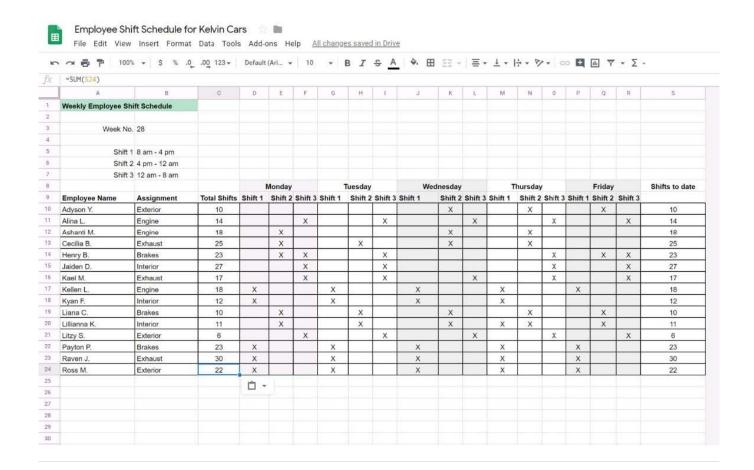

#### **QUESTION 4**

#### **SIMULATION**

#### Overview

In the following tasks, you will demonstrate your ability to work in Google Sheets. You are organizing and analyzing the schedule of employee shifts. Use the Employee Shift Schedule for Kelvin Cars sheet for all the tasks in this scenario.

In the Total Shifts column, calculate the total number of shifts for each employee. Use a formula to perform the calculations.

A. See explanation below.

Correct Answer: A

2024 Latest leads4pass GSUITE PDF and VCE dumps Download