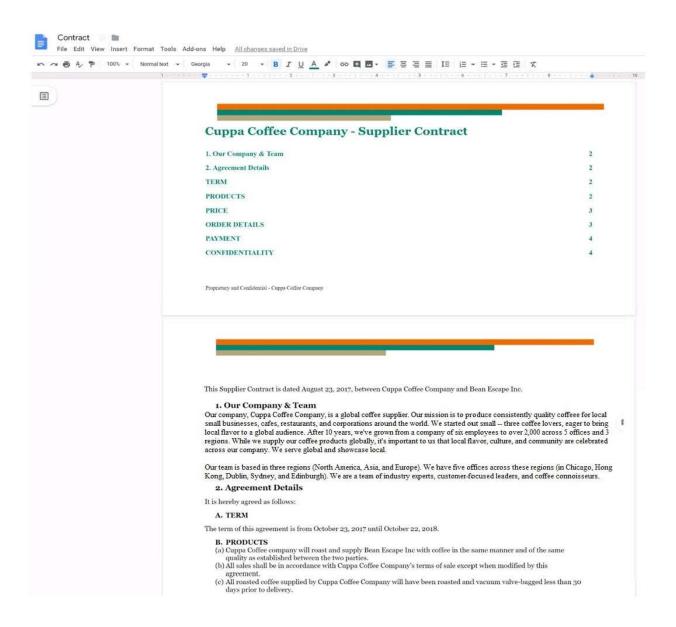

#### **QUESTION 5**

SIMULATION Overview You have negotiated a new deal with a customer. You now want to finalize their contract with your

company for an annual supply of coffee beans.

2024 Latest leads4pass GSUITE PDF and VCE dumps Download

On the Contract document, change the top and bottom margins to 0.5 inches.

A. See explanation below.

Correct Answer: A

**GSUITE VCE Dumps** 

**GSUITE Exam Questions** 

**GSUITE Braindumps**