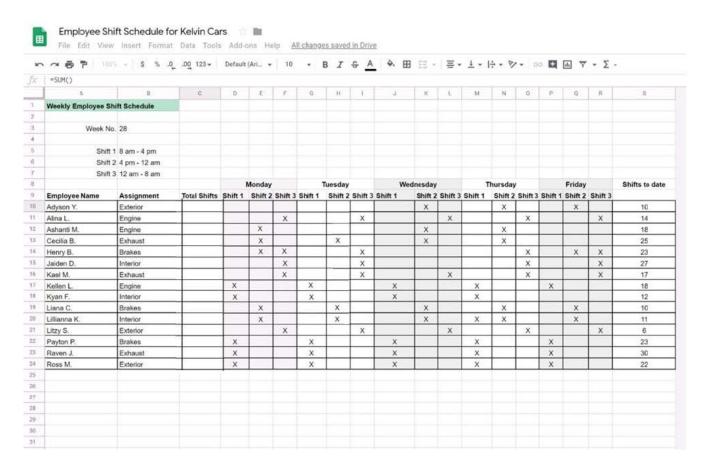

#### Overview

In the following tasks, you will demonstrate your ability to work in Google Sheets. You are organizing and analyzing the schedule of employee shifts. Use the Employee Shift Schedule for Kelvin Cars sheet for all the tasks in this scenario.

In the Total Shifts column, calculate the total number of shifts for each employee. Use a formula to perform the calculations.

A. See explanation below.

Correct Answer: A

2024 Latest leads4pass GSUITE PDF and VCE dumps Download