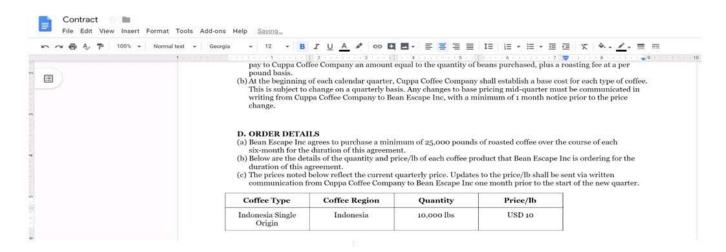

#### **QUESTION 5**

SIMULATION Overview You have negotiated a new deal with a customer. You now want to finalize their contract with your

company for an annual supply of coffee beans.

2024 Latest leads4pass GSUITE PDF and VCE dumps Download

On the Contract document, change the top and bottom margins to 0.5 inches.

A. See explanation below.

Correct Answer: A

**GSUITE VCE Dumps** 

**GSUITE Exam Questions** 

**GSUITE Braindumps**