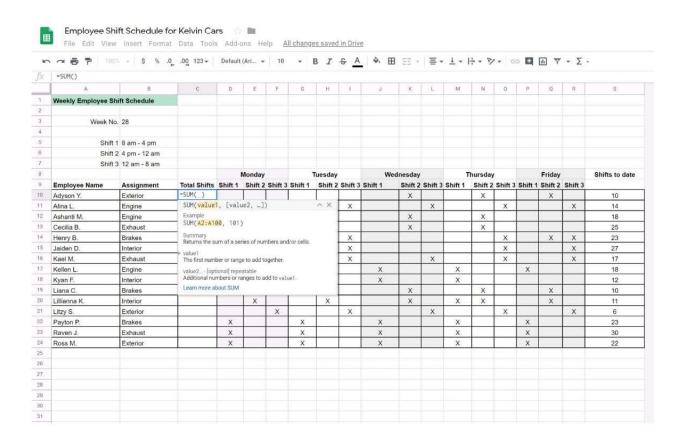

#### Overview

In the following tasks, you will demonstrate your ability to work in Google Sheets. You are organizing and analyzing the schedule of employee shifts. Use the Employee Shift Schedule for Kelvin Cars sheet for all the tasks in this scenario.

In the Total Shifts column, calculate the total number of shifts for each employee. Use a formula to perform the calculations.

A. See explanation below.

Correct Answer: A

2024 Latest leads4pass GSUITE PDF and VCE dumps Download