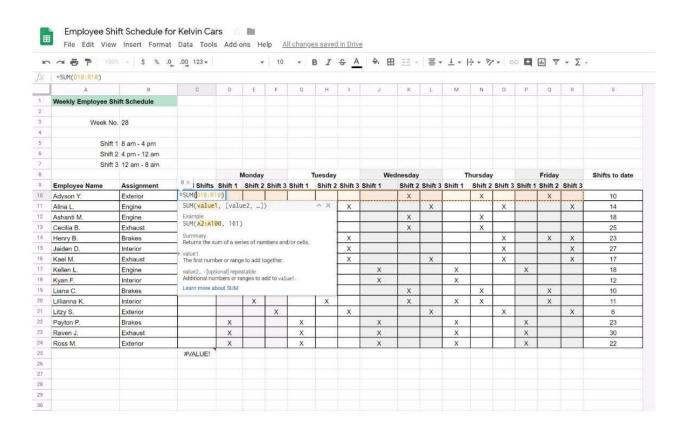

#### Overview

In the following tasks, you will demonstrate your ability to work in Google Sheets. You are organizing and analyzing the schedule of employee shifts. Use the Employee Shift Schedule for Kelvin Cars sheet for all the tasks in this scenario.

In the Total Shifts column, calculate the total number of shifts for each employee. Use a formula to perform the calculations.

A. See explanation below.

Correct Answer: A

2024 Latest leads4pass GSUITE PDF and VCE dumps Download