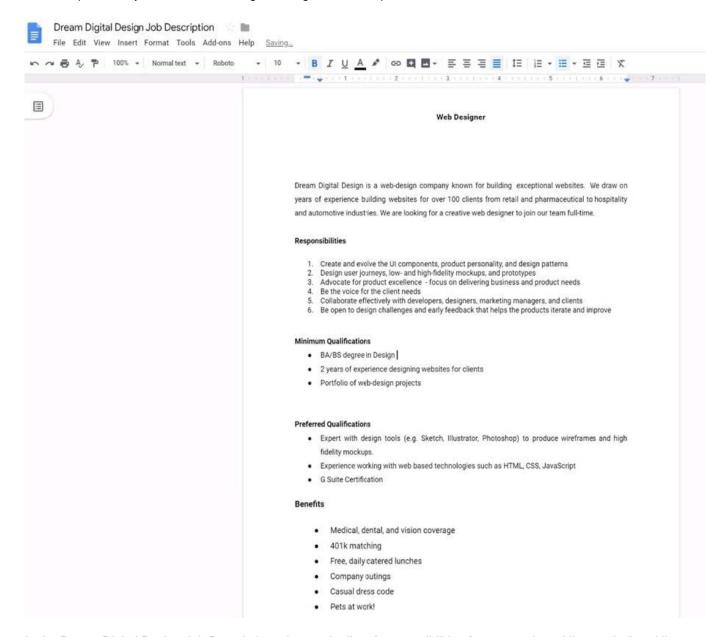

In the Dream Digital Design Job Description, change the list of responsibilities from a numbered list to a bulleted list.

A. See explanation below.

Correct Answer: A