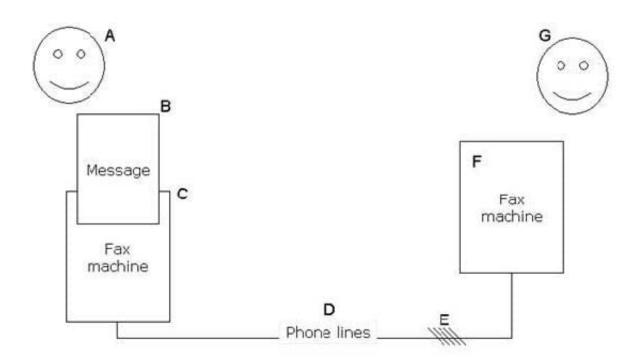

#### **QUESTION 3**

The figure given below demonstrates the communication model for a project. What role does the component D play in the communication model?

## **Leads4Pass**

- A. Transporter
- B. Sender
- C. Medium
- D. Encoder

Correct Answer: C