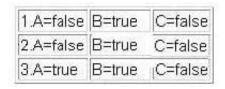

## **QUESTION 1**

See the decision and test situations below: R = (A AND B) OR C

Which test situation is missing if the coverage type decision points modified condition/decision coverage is used?

A. Option A