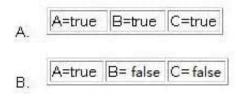

## **QUESTION 1**

See the decision and test situations below: R = (A AND B) OR C

Which test situation is missing if the coverage type decision points modified condition/decision coverage is used?

A. Option A