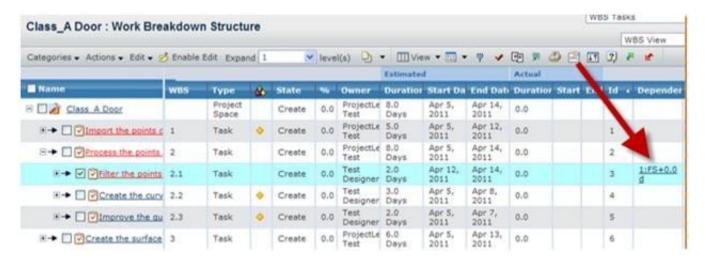

#### **QUESTION 5**

Int the following image, what does the dependency (FS) specify?

- A. Import the points WBS task must fnish before the Filter the points task can start
- B. Import the points WBS task must start before the Filter the points task can fnish
- C. Import the points WBS task must fnish before the Filter the points task can fnish
- D. Import the points WBS task must start before the Filter the points task can start

Correct Answer: A

ENOV612-PRG PDF Dumps ENOV612-PRG Practice
Test

ENOV612-PRG Study Guide