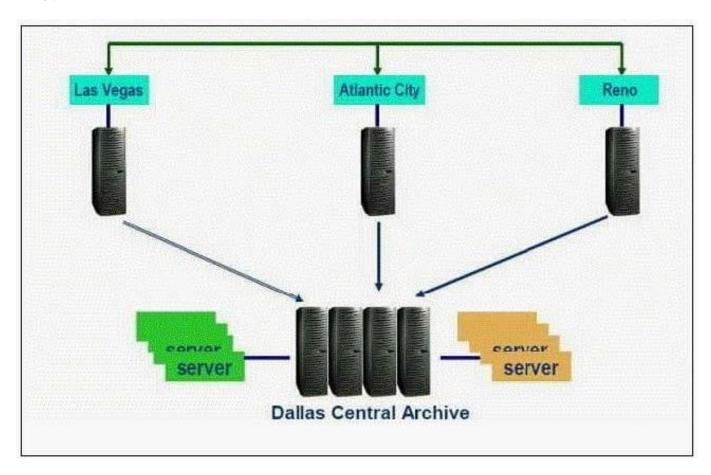

#### **QUESTION 1**

Exhibit:

What type of replication is this?

- A. Star
- B. Chain
- C. Bi-directional
- D. Uni-directional

Correct Answer: A