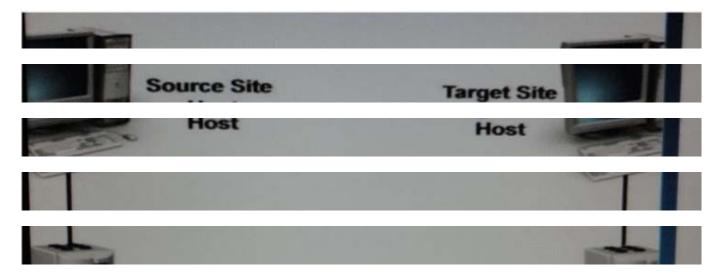

#### **QUESTION 3**

Refer to the exhibit

What is the correct state for the Standard and RI-BCV prior to issuing a symreplicate start command?