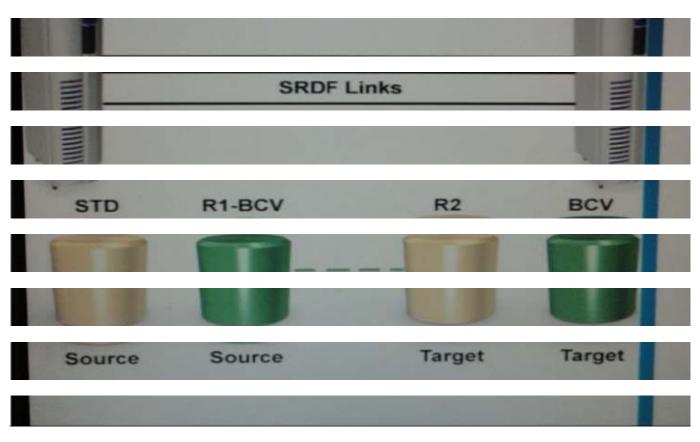

#### **QUESTION 3**

Refer to the exhibit

What is the correct state for the Standard and RI-BCV prior to issuing a symreplicate start command?

### Leads4Pass

- A. Synchronized
- B. Suspended
- C. Split
- D. Write-Enable

Correct Answer: C