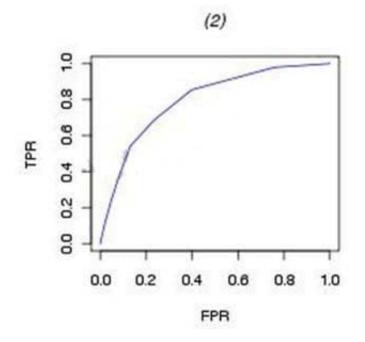

### **QUESTION 2**

Which ROC curve represents a perfect model fit? A)

B)

D)

- A. Exhibit A
- B. Exhibit B
- C. Exhibit C
- D. Exhibit D

Correct Answer: A