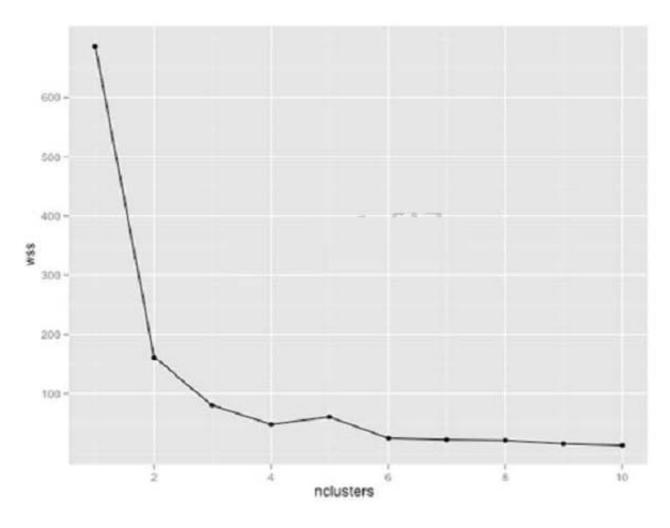

#### **QUESTION 5**

Refer to the exhibit.

You are using K-means clustering to classify customer behavior for a large retailer. You need to determine the optimum number of customer groups. You plot the within-sum-of-squares (wss) data as shown in the exhibit. How many customer groups should you specify?

A. 2

B. 3

C. 4

D. 8

Correct Answer: C

Latest E20-026 Dumps

E20-026 PDF Dumps

E20-026 Practice Test