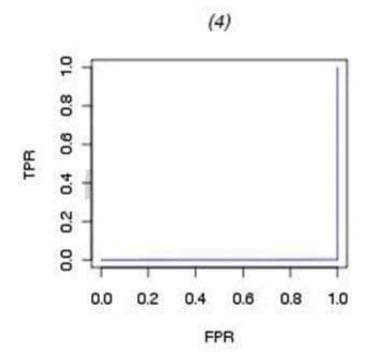

### **QUESTION 2**

Which ROC curve represents a perfect model fit? A)

B)

D)

- A. Exhibit A
- B. Exhibit B
- C. Exhibit C
- D. Exhibit D

Correct Answer: A