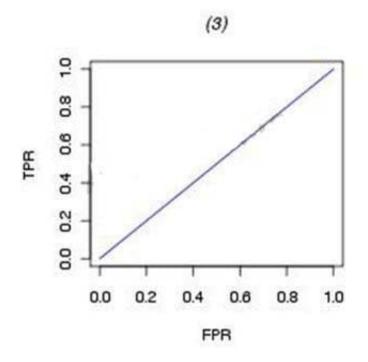

### **QUESTION 2**

Which ROC curve represents a perfect model fit? A)

B)

D)

- A. Exhibit A
- B. Exhibit B
- C. Exhibit C
- D. Exhibit D

Correct Answer: A