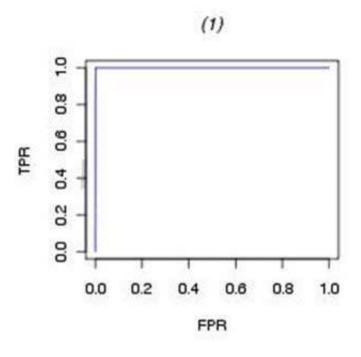

### **QUESTION 2**

Which ROC curve represents a perfect model fit? A)

B)

D)

- A. Exhibit A
- B. Exhibit B
- C. Exhibit C
- D. Exhibit D

Correct Answer: A