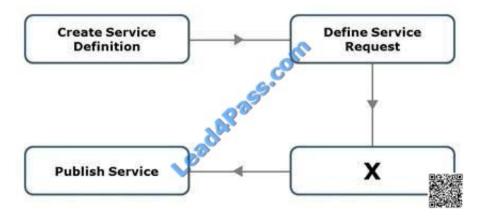

#### **QUESTION 5**

Refer to the Exhibit.

Which step in the service catalog design and implementation process, shown in the exhibit, is marked by `X\\'?

- A. Define fulfillment process
- B. Create service attributes
- C. Assess service requirement
- D. Install portal software

Correct Answer: A

E10-002 Practice Test

E10-002 Study Guide

E10-002 Exam Questions

To Read the Whole Q&As, please purchase the Complete Version from Our website.