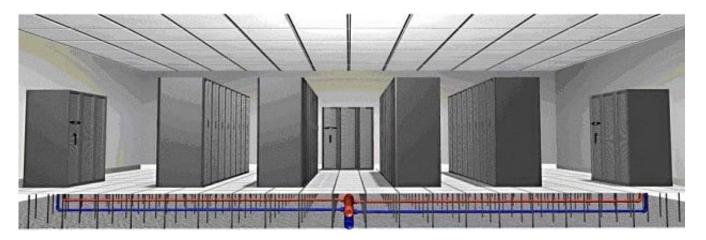

### **QUESTION 3**

Click the Exhibit button.

This picture illustrates which type of cooling architecture?

A. Hybrid

## https://www.leads4pass.com/du0-001.html

2024 Latest leads4pass DU0-001 PDF and VCE dumps Download

- B. Row-oriented
- C. Rack-oriented
- D. Room-oriented

Correct Answer: D