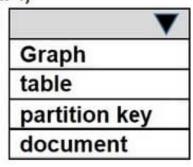

## When using the Azure Cosmos DB Gremlin API, the container resource type is projected as a

Correct Answer:

# When using the Azure Cosmos DB Gremlin API, the container resource type is projected as a

Reference: https://docs.microsoft.com/en-us/azure/cosmos-db/create-graph-gremlin-console

**QUESTION 2** 

HOTSPOT