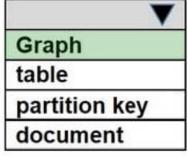

## When using the Azure Cosmos DB Gremlin API, the container resource type is projected as a

Correct Answer:

# When using the Azure Cosmos DB Gremlin API, the container resource type is projected as a

Reference: https://docs.microsoft.com/en-us/azure/cosmos-db/create-graph-gremlin-console

**QUESTION 2** 

HOTSPOT