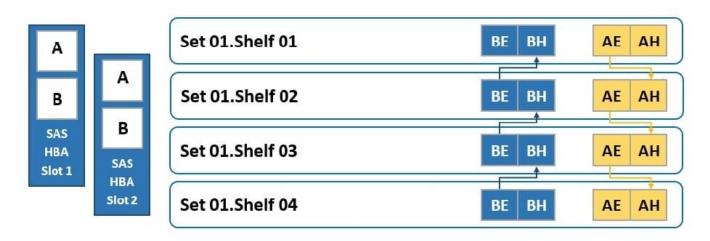

#### **QUESTION 3**

Refer to the exhibit.

To which shelf and port should SAS HBA slot 1 port B be connected?

A. Shelf 04 BH

B. Shelf 01 BH

C. Shelf 04 BE

D. Shelf 01 BE

Correct Answer: A