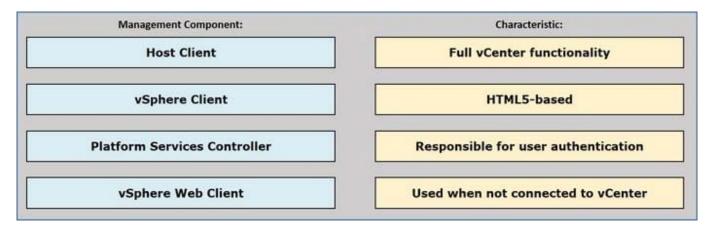

#### **QUESTION 5**

Match each management component with its characteristic.

Select and Place:

#### Correct Answer:

Latest DES-6332 Dumps

DES-6332 PDF Dumps

**DES-6332 Braindumps**