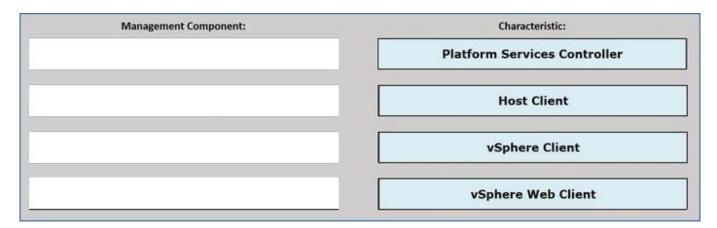

#### **QUESTION 5**

Match each management component with its characteristic.

Select and Place: