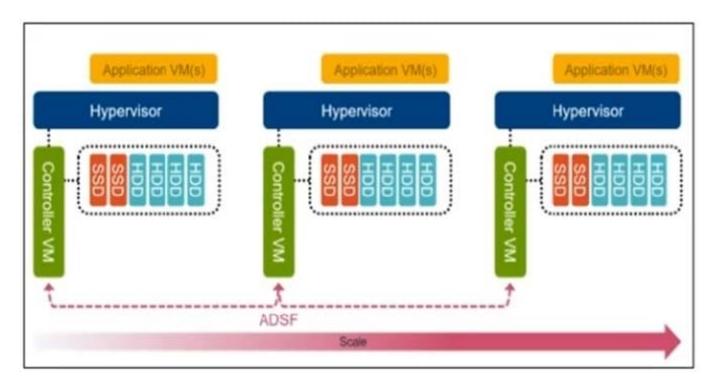

# **QUESTION 5**

Refer to the exhibit. Which HCI solution is shown?

- A. VxRail
- B. VxRack FLEX
- C. XC Series
- D. VxRack SDDC

Correct Answer: B

Reference: https://www.dellemc.com/resources/en-us/asset/data-sheets/products/converged-infrastructure/vxrack-flex-data-sheet.pdf