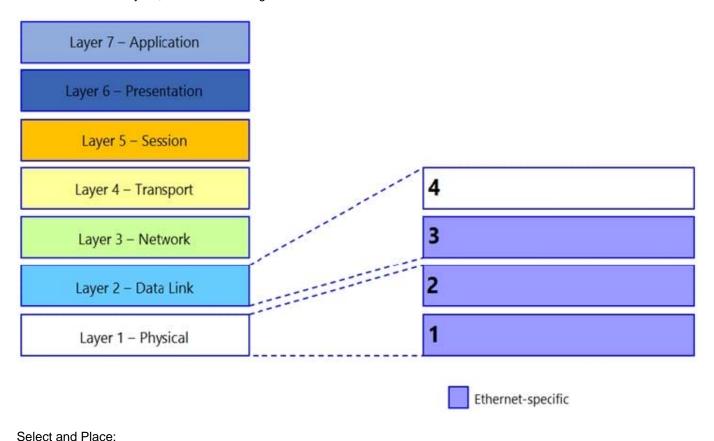

#### **QUESTION 2**

#### **DRAG DROP**

The IEEE separates the Data Link and Physical ISO layers into four sub-layers. Based on the exhibit, what is the correct order of these sub-layers; from lowest to highest?

| Step 1 |
|--------|
| Step 2 |
| Step 3 |
| Step 4 |
|        |

#### Correct Answer:

| Media specifications |
|----------------------|
| Physical signaling   |
| Media Access Control |
| Logical Link Control |