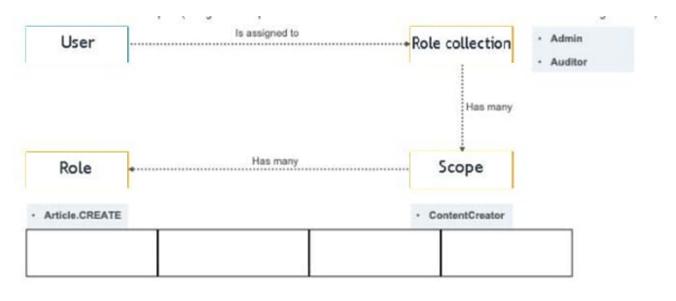

#### **QUESTION 4**

What are the relationships? (Drag and drop the labels at the bottom onto the framed locations of the image above.)

#### Correct Answer: