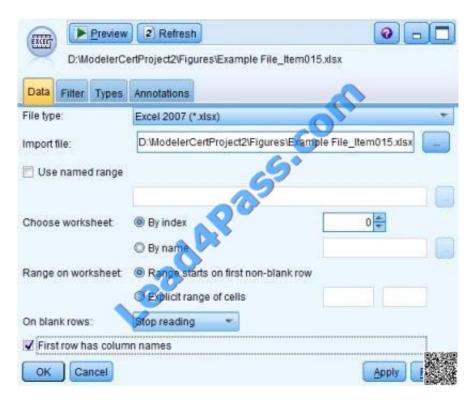

#### **QUESTION 2**

To correctly read the Excel?file shown below,

| A           | В           | C                   | D             | E                    | F      |
|-------------|-------------|---------------------|---------------|----------------------|--------|
|             | Basic Custo | mer Information: Ex | rample Layout |                      |        |
| CUSTOMER_ID | GENDER      | CREDITLIMIT         | ZODIAC        | E-MAIL ADDRESS       | ZIP    |
| 723         | F           | 9026                | 1             | name7502@tnet.fr     | 1818BO |
| 724         | M           | 5223                | 3             | rame25485@wwmail.org | 1132DG |
| 725         | F           | 668                 | 98            | name15543@wwmail.de  | 1803YT |
| 726         | M           | 8302                | 6             | name28335@zigzag.be  | 1205WR |
| 727         | F           | 997                 | 8             | name5354@tnet.jp     | 17110N |
| 728         | M           | 1955                | 3             | name20637@wwmail.es  | 1055FG |
| 729         | F           | 6898                | .5            | name20636@wwmail.es  | 1254MR |
| 730         | F           | 6488                | 11            | name10414@tnet.inc   | 1723DG |
| 730         | F           | 6488                | 11            | name10414@tnet.inc   | 1723DG |
| 730         | F           | 6488                | 11            | name10414@tnet.inc   | 1723DG |

#### https://www.lead4pass.com/C2020-013.html

2021 Latest lead4pass C2020-013 PDF and VCE dumps Download

C.

D.

Correct Answer: A