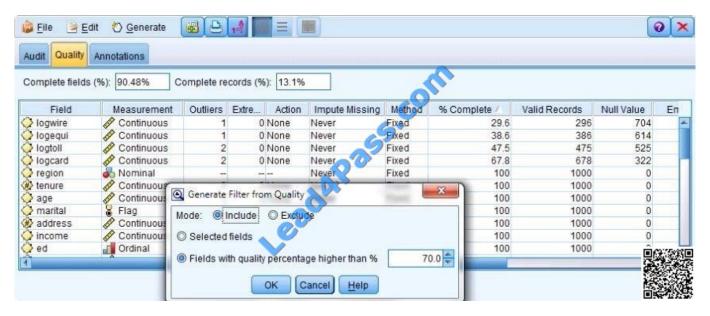

#### **QUESTION 3**

True or false: given the information in the Data Audit Quality table below, The generated Filter node will exclude only the fields logwire, logequi, logtoll, and logcard.

A. True

B. False

Correct Answer: A