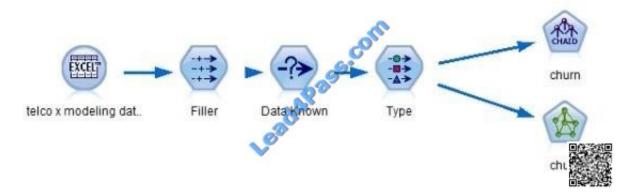

### **QUESTION 1**

True or false: in the stream below , the CHAID node and Neural Net node can be combined in a single Supernode.

A. True

B. False

Correct Answer: B