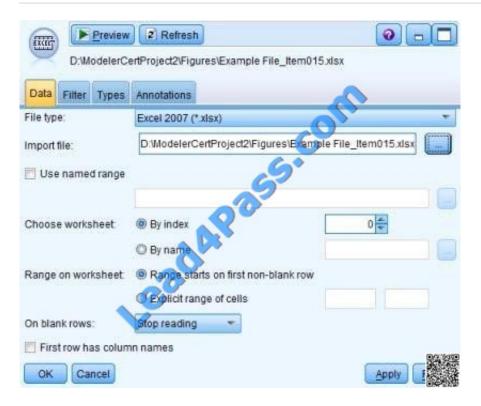

#### **QUESTION 2**

To correctly read the Excel?file shown below,

| A           | В           | C                   | D             | E                    | F      |
|-------------|-------------|---------------------|---------------|----------------------|--------|
|             | Basic Custo | mer Information: Ex | rample Layout |                      |        |
| CUSTOMER_ID | GENDER      | CREDITLIMIT         | ZODIAC        | E-MAIL ADDRESS       | ZIP    |
| 723         | F           | 9026                | 1             | name7502@tnet.fr     | 1818BO |
| 724         | M           | 5223                | 3             | rame25485@wwmail.org | 1132DG |
| 725         | F           | 668                 | 98            | name15543@wwmail.de  | 1803YT |
| 726         | M           | 8302                | 6             | name28335@zigzag.be  | 1205WR |
| 727         | F           | 997                 | 8             | name5354@tnet.jp     | 17110N |
| 728         | M           | 1955                | 3             | name20637@wwmail.es  | 1055FG |
| 729         | F           | 6898                | .5            | name20636@wwmail.es  | 1254MR |
| 730         | F           | 6488                | 11            | name10414@tnet.inc   | 1723DG |
| 730         | F           | 6488                | 11            | name10414@tnet.inc   | 1723DG |
| 730         | F           | 6488                | 11            | name10414@tnet.inc   | 1723DG |

#### https://www.lead4pass.com/C2020-013.html

2021 Latest lead4pass C2020-013 PDF and VCE dumps Download

B.

#### https://www.lead4pass.com/C2020-013.html

2021 Latest lead4pass C2020-013 PDF and VCE dumps Download

C.

D.

Correct Answer: A