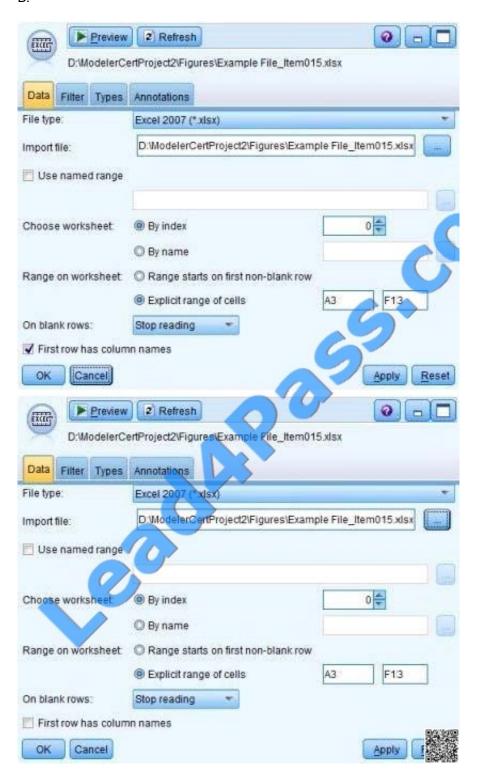

#### **QUESTION 2**

To correctly read the Excel?file shown below,

| A           | В           | C                   | D             | E                    | F      |
|-------------|-------------|---------------------|---------------|----------------------|--------|
|             | Basic Custo | mer Information: Ex | rample Layout |                      |        |
| CUSTOMER_ID | GENDER      | CREDITLIMIT         | ZODIAC        | E-MAIL ADDRESS       | ZIP    |
| 723         | F           | 9026                | 1             | name7502@tnet.fr     | 1818BO |
| 724         | M           | 5223                | 3             | rame25485@wwmail.org | 1132DG |
| 725         | F           | 668                 | 98            | name15543@wwmail.de  | 1803YT |
| 726         | M           | 8302                | 6             | name28335@zigzag.be  | 1205WR |
| 727         | F           | 997                 | 8             | name5354@tnet.jp     | 17110N |
| 728         | M           | 1955                | 3             | name20637@wwmail.es  | 1055FG |
| 729         | F           | 6898                | .5            | name20636@wwmail.es  | 1254MR |
| 730         | F           | 6488                | 11            | name10414@tnet.inc   | 1723DG |
| 730         | F           | 6488                | 11            | name10414@tnet.inc   | 1723DG |
| 730         | F           | 6488                | 11            | name10414@tnet.inc   | 1723DG |

Which dialog box settings are appropriate?

A.

#### https://www.lead4pass.com/C2020-013.html

2021 Latest lead4pass C2020-013 PDF and VCE dumps Download

B.