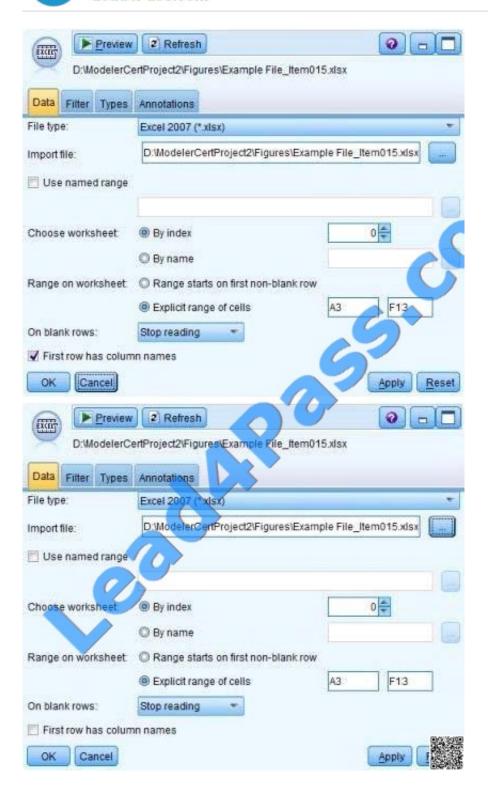

### **QUESTION 1**

To correctly read the Excel?file shown below,

| Α           | В                                          | C           | D      | E                    | F      |
|-------------|--------------------------------------------|-------------|--------|----------------------|--------|
|             | Basic Customer Information: Example Layout |             |        |                      |        |
| CUSTOMER_ID | GENDER                                     | CREDITLIMIT | ZODIAC | E-MAIL ADDRESS       | ZIP    |
| 723         | F                                          | 9026        | 1      | name7502@tnet.fr     | 1818BO |
| 724         | M                                          | 5223        | 3      | rame25485@wwmail.org | 1132DG |
| 725         | F                                          | 668         | 38     | name15543@wwmail.de  | 1803YT |
| 726         | M                                          | 8302        | 6      | name28335@zigzag.be  | 1205WR |
| 727         | F                                          | 997         | 8      | name5354@tnet.jp     | 17110N |
| 728         | M                                          | 1955        | 3      | name20637@wwmail.es  | 1055FG |
| 729         | F                                          | 6898        | .5     | name20636@wwmail.es  | 1254MR |
| 730         | F                                          | 6488        | 11     | name10414@tnet.inc   | 1723DG |
| 730         | F                                          | 6488        | 11     | name10414@tnet.inc   | 1723DG |
| 730         | F                                          | 6488        | 11     | name10414@tnet.inc   | 1723DG |

Which dialog box settings are appropriate?

A.

B.

#### https://www.lead4pass.com/C2020-013.html

2021 Latest lead4pass C2020-013 PDF and VCE dumps Download

C.

D.

Correct Answer: A