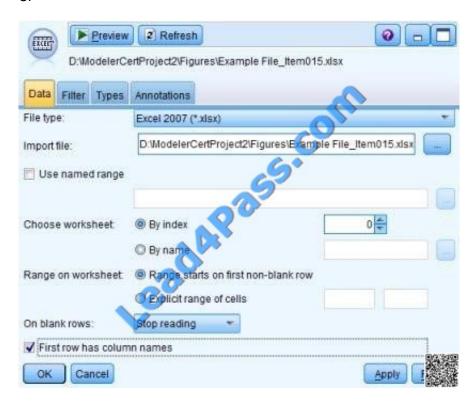

### **QUESTION 1**

To correctly read the Excel?file shown below,

| Α           | В                                          | C           | D      | E                    | F      |
|-------------|--------------------------------------------|-------------|--------|----------------------|--------|
|             | Basic Customer Information: Example Layout |             |        |                      |        |
| CUSTOMER_ID | GENDER                                     | CREDITLIMIT | ZODIAC | E-MAIL ADDRESS       | ZIP    |
| 723         | F                                          | 9026        | 1      | name7502@tnet.fr     | 1818BO |
| 724         | M                                          | 5223        | 3      | rame25485@wwmail.org | 1132DG |
| 725         | F                                          | 668         | 38     | name15543@wwmail.de  | 1803YT |
| 726         | M                                          | 8302        | 6      | name28335@zigzag.be  | 1205WR |
| 727         | F                                          | 997         | 8      | name5354@tnet.jp     | 17110N |
| 728         | M                                          | 1955        | 3      | name20637@wwmail.es  | 1055FG |
| 729         | F                                          | 6898        | .5     | name20636@wwmail.es  | 1254MR |
| 730         | F                                          | 6488        | 11     | name10414@tnet.inc   | 1723DG |
| 730         | F                                          | 6488        | 11     | name10414@tnet.inc   | 1723DG |
| 730         | F                                          | 6488        | 11     | name10414@tnet.inc   | 1723DG |

Which dialog box settings are appropriate?

A.

B.

#### https://www.lead4pass.com/C2020-013.html

2021 Latest lead4pass C2020-013 PDF and VCE dumps Download

C.

D.

Correct Answer: A