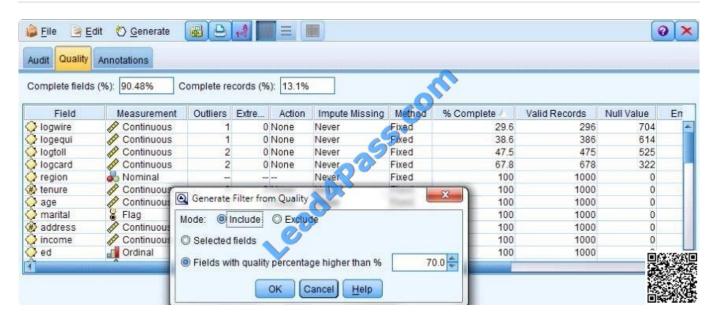

## **QUESTION 3**

True or false: given the information in the Data Audit Quality table below, The generated Filter node will exclude only the fields logwire, logequi, logtoll, and logcard.

#### https://www.lead4pass.com/C2020-013.html

2021 Latest lead4pass C2020-013 PDF and VCE dumps Download

A. True

B. False

Correct Answer: A