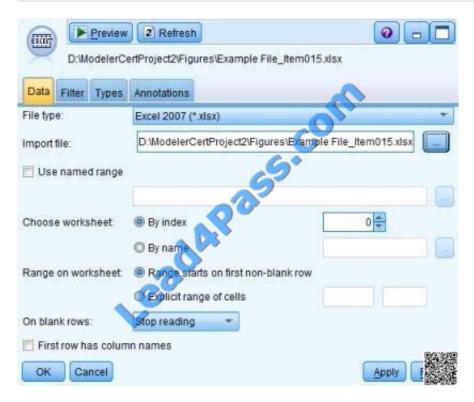

### **QUESTION 1**

To correctly read the Excel?file shown below,

| Α           | В                                          | C           | D      | E                    | F      |
|-------------|--------------------------------------------|-------------|--------|----------------------|--------|
|             | Basic Customer Information: Example Layout |             |        |                      |        |
| CUSTOMER_ID | GENDER                                     | CREDITLIMIT | ZODIAC | E-MAIL ADDRESS       | ZIP    |
| 723         | F                                          | 9026        | 1      | name7502@tnet.fr     | 1818BO |
| 724         | M                                          | 5223        | 3      | rame25485@wwmail.org | 1132DG |
| 725         | F                                          | 668         | 38     | name15543@wwmail.de  | 1803YT |
| 726         | M                                          | 8302        | 6      | name28335@zigzag.be  | 1205WR |
| 727         | F                                          | 997         | 8      | name5354@tnet.jp     | 17110N |
| 728         | M                                          | 1955        | 3      | name20637@wwmail.es  | 1055FG |
| 729         | F                                          | 6898        | .5     | name20636@wwmail.es  | 1254MR |
| 730         | F                                          | 6488        | 11     | name10414@tnet.inc   | 1723DG |
| 730         | F                                          | 6488        | 11     | name10414@tnet.inc   | 1723DG |
| 730         | F                                          | 6488        | 11     | name10414@tnet.inc   | 1723DG |

Which dialog box settings are appropriate?

A.

B.

#### https://www.lead4pass.com/C2020-013.html

2021 Latest lead4pass C2020-013 PDF and VCE dumps Download

C.

D.

Correct Answer: A