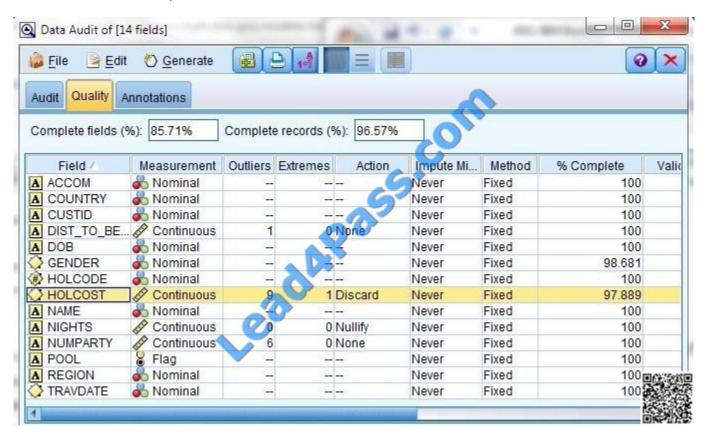

#### **QUESTION 2**

Examine the Data Audit output shown below.

What action will occur in a generated Outlier and Extreme Supernode for HOLCOST?

- A. Nine records will be set to the system missing (null) value for HOLCOST.
- B. Ten records will be deleted.
- C. Ten records will be set to the system missing (null) value for HOLCOST.
- D. Nine records will be deleted.

Correct Answer: B