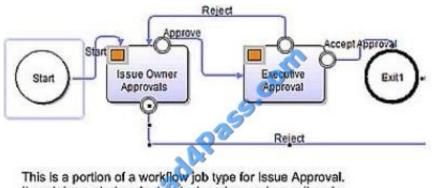

#### **QUESTION 3**

Click the Exhibit button.

This is a portion of a worklow job type for issue Approval. It contains a start node, two task nodes, and an exit node. Assume that the tasks are assigned to users who will perform the necessary approvals for an issue being remediated in OpenPages. Assume that the labels shown here are the same as the labels in the user's locale in OpenPages.

Referring to the exhibit, when the executive goes to complete the user\\'s Executive Approval task from the TaskDetails page in the OpenPages user interface, which settings would be available to the end user?

A. Accept, Complete, Reassign

- B. Approve, Reject, Reassign
- C. Accept Approval, Reject, Reassign
- D. Accept Approval, Reject, Decline

Correct Answer: C