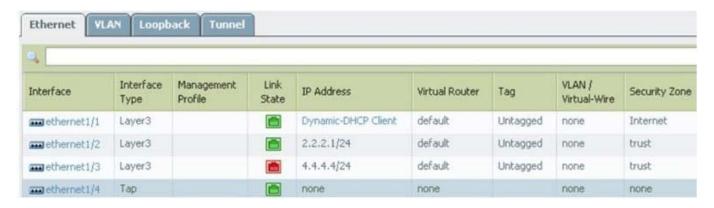

### **QUESTION 1**

Taking into account only the information in the screenshot above, answer the following question. An administrator is pinging 4.4.4.4 and fails to receive a response. What is the most likely reason for the lack of response?

- A. The interface is down.
- B. There is a Security Policy that prevents ping.
- C. There is no Management Profile.
- D. There is no route back to the machine originating the ping.

Correct Answer: C