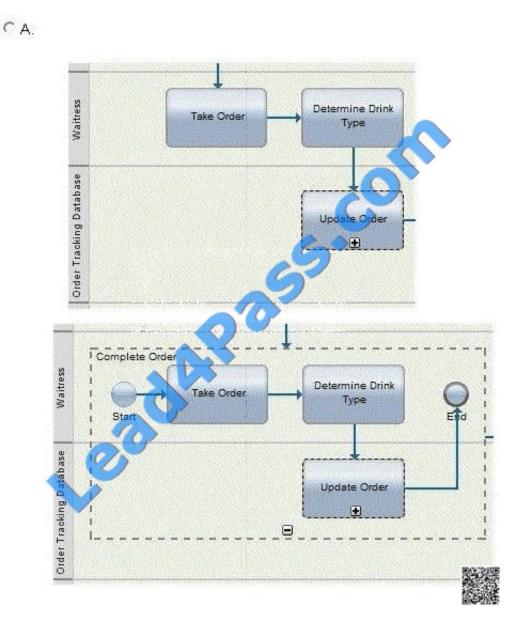

#### **QUESTION 2**

A BPM analyst has modeled the process for creating a custom coffee beverage. The BPM analyst noticed a lot of detail in the process model and has started refactoring the model to reduce the complexity. Which section of the process represents a series of activities performed by the same participant that the analyst reduced into a single activity?

CD.

- A. option A
- B. Option B
- C. Option C
- D. Option D
- Correct Answer: B