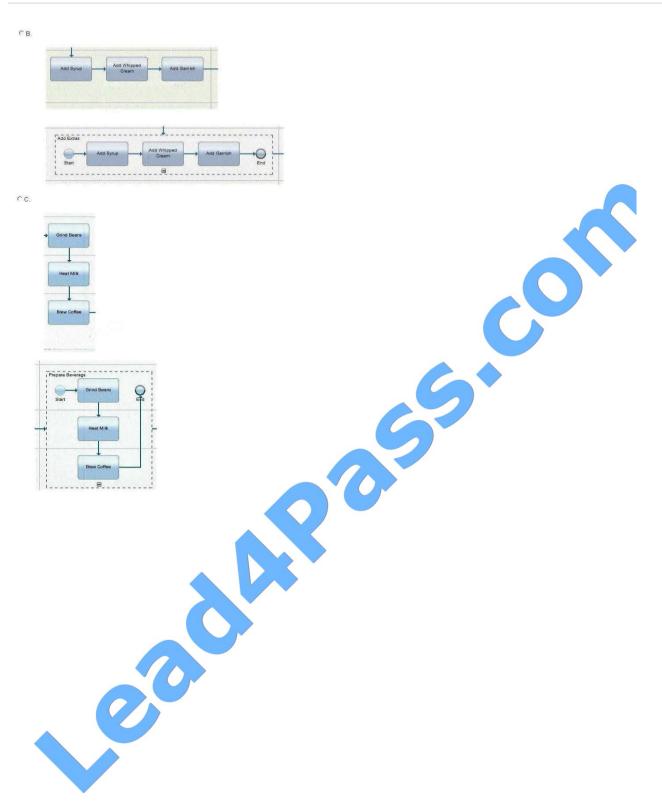

#### **QUESTION 1**

A BPM analyst has modeled the process for creating a custom coffee beverage. The BPM analyst noticed a lot of detail in the process model and has started refactoring the model to reduce the complexity. Which section of the process represents multiple roles working together that the BPM analyst reduced into a single sub-process without losing the intent or meaning of the process?

CD.

- A. Option A
- B. Otpion B
- C. Option C
- D. Option D
- Correct Answer: C