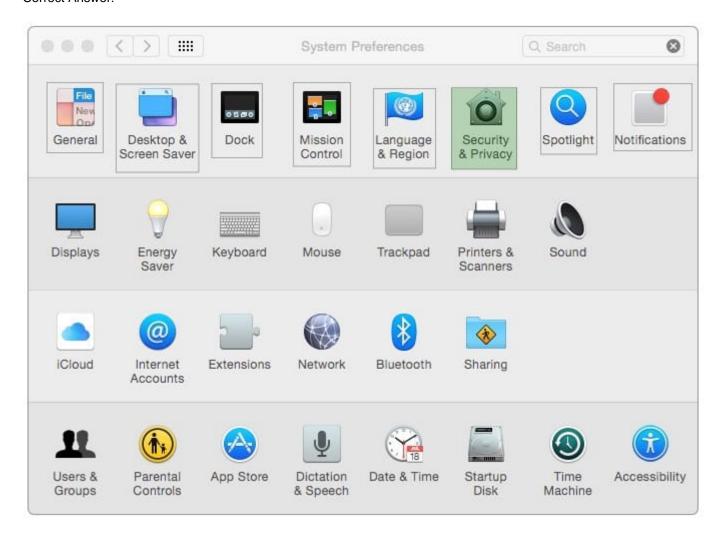

ith 100% Guarantee

Free Download Real Questions & Answers PDF and VCE file from:

https://www.leads4pass.com/9I0-420.html

100% Passing Guarantee 100% Money Back Assurance

Following Questions and Answers are all new published by Apple
Official Exam Center

- Instant Download After Purchase
- 100% Money Back Guarantee
- 365 Days Free Update
- 800,000+ Satisfied Customers



#### **QUESTION 1**

Which OS X utility can you use to transfer files from a Windows computer to a new MacBook Pro running OS X?

- A. AirPort Utility
- B. Network Utility
- C. Boot Camp Assistant
- D. Disk Utility
- E. Migration Assistant

Correct Answer: E

#### **QUESTION 2**

In the screenshot, click the icon of the preference pane where you turn on the OS X personal firewall.

Hot Area:





#### Correct Answer:



### **QUESTION 3**

A default installation of OS X supports VPN over which protocols? (Select THREE.)

- A. LDAP
- B. MPLS
- C. PPTP
- D. SMTP
- E. VPNP
- F. Cisco IPsec
- G. L2TP over IPsec

https://www.leads4pass.com/9I0-420.html 2024 Latest leads4pass 9L0-420 PDF and VCE dumps Download

| Correct Anguary CEC |  |
|---------------------|--|
| Correct Answer: CFG |  |

#### **QUESTION 4**

Where can Time Machine store backup files?

- A. DVD-R disc
- B. Internal startup volume
- C. External FireWire hard disk
- D. iCloud

Correct Answer: C

#### **QUESTION 5**

Which technology does Messages use for video chats?

- A. Pixlet
- B. H.264
- C. DVCPro
- D. MPEG IMX

Correct Answer: B

Latest 9L0-420 Dumps

9L0-420 Study Guide

9L0-420 Braindumps