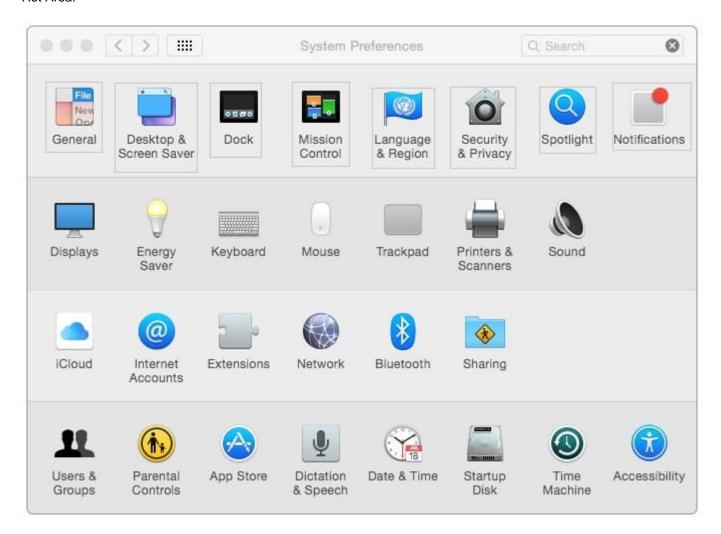

#### **QUESTION 2**

In the screenshot, click the icon of the preference pane where you turn on the OS X personal firewall.

Hot Area: