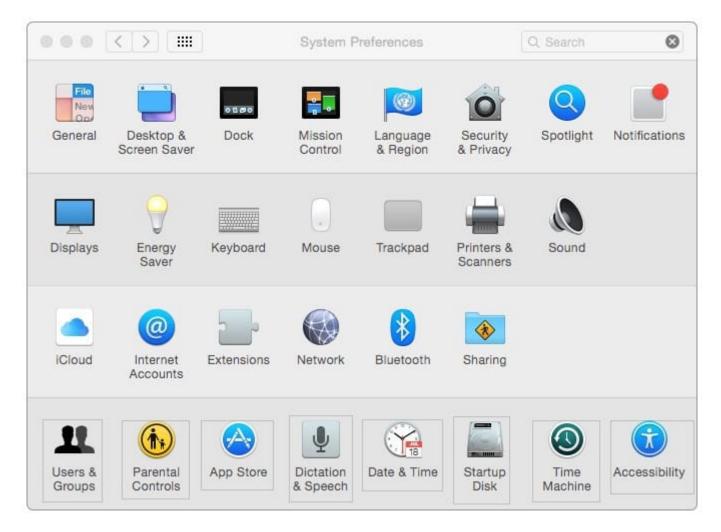

# **QUESTION 5**

In the screenshot, click the icon of the preference pane where you configure a Mac to bind to an Active Directory server.

#### Hot Area:

Correct Answer: