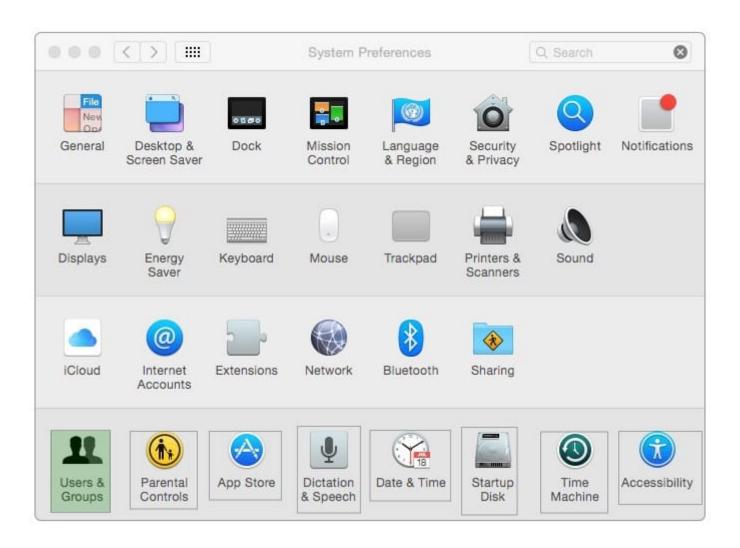

# **QUESTION 5**

In the screenshot, click the icon of the preference pane where you configure a Mac to bind to an Active Directory server.

#### Hot Area:

Correct Answer: