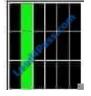

#### **QUESTION 4**

Examine the exhibit.

What is the correct name for this type of pixel anomaly?

- A. Dark dot defect
- B. Stuck sub-pixel
- C. Bright dot defect
- D. Vertical TAB fault

Correct Answer: D

In the examples below, a horizontal or vertical white or colored line would appear on the display, while the restof the display would appear dark.

Whether the symptom is a white line, a black line, or a colored line, horizontal or vertical, the important thing toremember here is that TAB faults are resolved only by replacing the LCD display module itself, not by flexingthe LCD display module, rubbing the display, or some other improvised\\' method.