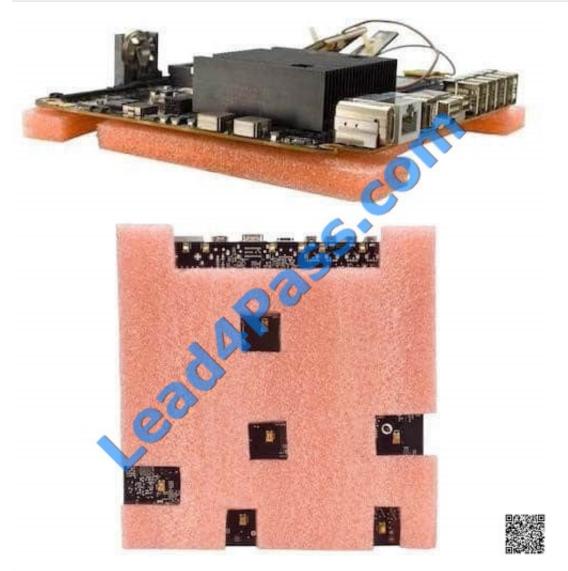

#### **QUESTION 1**

What component of a Mac mini (Early 2009) logic board requires use of an anti-static foam support to avoid damage?

A. EMI clips

B. Video card

- C. Large heat sink
- D. Battery connector

Correct Answer: A

1.

Be careful not to damage EMI clips on underside of logic board. Place board on antistatic foam when boardis not in a computer.

2.

Important: Return logic board to Apple service in correct logic board packaging and with antistatic foamprotecting EMI clips (shown in second photo).