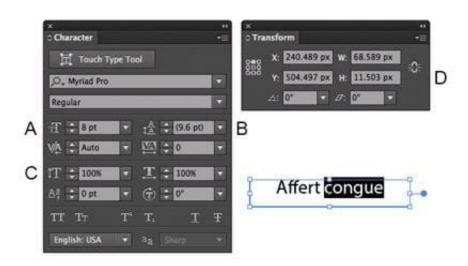

#### **QUESTION 1**

Click the Exhibit tab to see the exhibit.

Which option lets you expand the height and width of the selected text without changing the size of the container?

- A. A
- B. B
- C. C
- D. D

Correct Answer: D