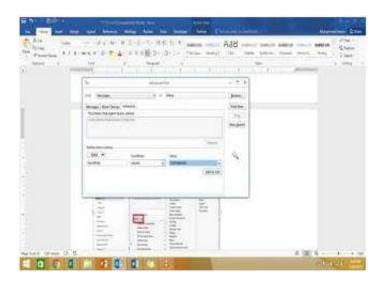

#### **QUESTION 5**

Use advanced Find to locate a message that contains the phrase \\\\Model 18\\' in the message body and has confidential sensitivity. Delete the message. Close the Advance Find dialog box.

Correct Answer: See below for solution.

Click in "search mail" to activate "search" tab and click "Advanced find"

In the "Advanced Find" box give the desired criteria Go to "Advanced" tab and click on "Field option – All task fields – Sensitivity"

## **Leads4Pass**

Give the criteria and add to list. Find the message, delete and close the box

<u>77-731 PDF Dumps</u>

**77-731 VCE Dumps** 

77-731 Practice Test