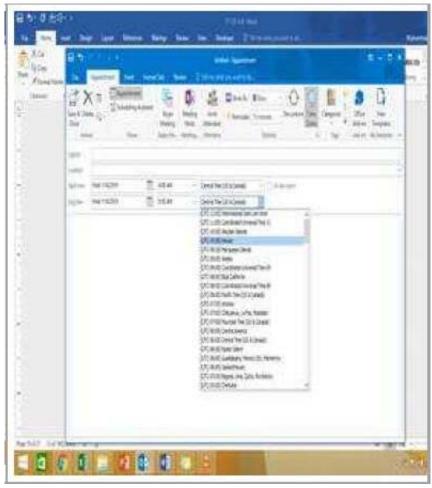

#### **QUESTION 4**

On the Calendar, locate the "Flight\\\\" appointment that occurs on Friday. Change the time so that the appointment begins at 6:00 AM Central Time (US and Canada.) and ends at 9:30 Am Hawaii time. Do not change the date. Save and close the appointment.

Correct Answer: See below for solution.

Locate and then double click on the "Flight\\\\\\ appointment top open it. Click on time Zones and then select the required time and the time zone.