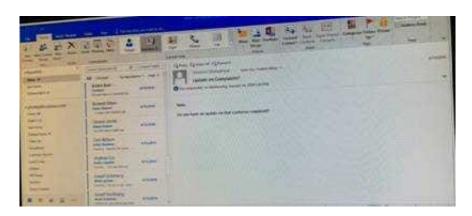

#### **QUESTION 5**

Use advanced Find to locate a message that contains the phrase \\\\Model 18\\' in the message body and has confidential sensitivity. Delete the message. Close the Advance Find dialog box.

Correct Answer: See below for solution.

Click in "search mail" to activate "search" tab and click "Advanced find"

In the "Advanced Find" box give the desired criteria Go to "Advanced" tab and click on "Field option – All task fields – Sensitivity"

## **Leads4Pass**

Give the criteria and add to list. Find the message, delete and close the box

<u>77-731 PDF Dumps</u>

**77-731 VCE Dumps** 

77-731 Practice Test