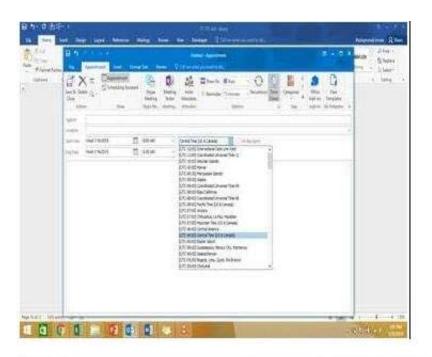

#### **QUESTION 4**

On the Calendar, locate the "Flight\\\\" appointment that occurs on Friday. Change the time so that the appointment begins at 6:00 AM Central Time (US and Canada.) and ends at 9:30 Am Hawaii time. Do not change the date. Save and close the appointment.

Correct Answer: See below for solution.

Locate and then double click on the "Flight\\\\\\ appointment top open it. Click on time Zones and then select the required time and the time zone.