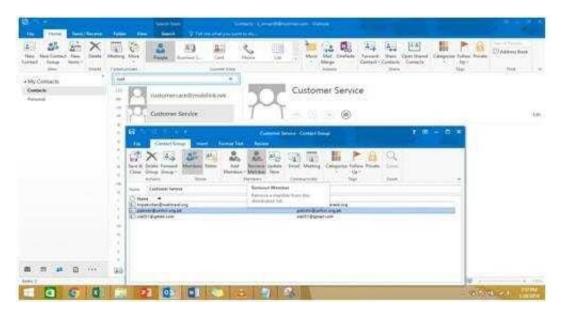

#### **QUESTION 3**

Remove \\'\\'Kim Ralls\\\\\' and \\\\\'Toby Nixon\\\\\' from Design\\\\\' contact group. Saves and close the contact group.

Correct Answer: See below for solution.

Search the contact group Select the \\\\Kim Ralls\\\\' and \\\\\Toby Nixon\\\\\ contacts and remove them one by one Saves and close the contact group