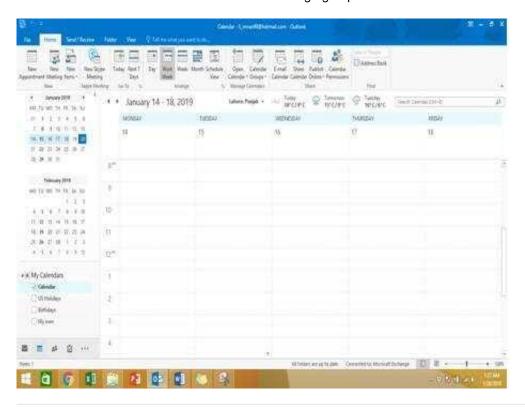

#### **QUESTION 2**

Display the Calendar, Configure the view to display the schedule for the current work week.

Correct Answer: See below for solution.

Click on colander and select "Work Week" in Arrange group