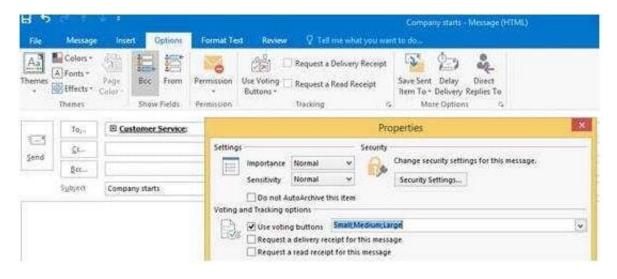

#### **QUESTION 1**

Send a message to the \\'\\'Customer Service\\'\\' contact group that has the subject \\'\\'Company starts\\'\\' and voting buttons labeled \\'\\'Small \\'\\'Medium\\\\\' and Large\\'\\'.

Correct Answer: See below for solution.

Create new message with the above mentioned recipient and subject. Click on Options – Voting buttons – Custom and then enter Small;Medium;Large (separated by semi colon) Close the dialog box and click on Send.