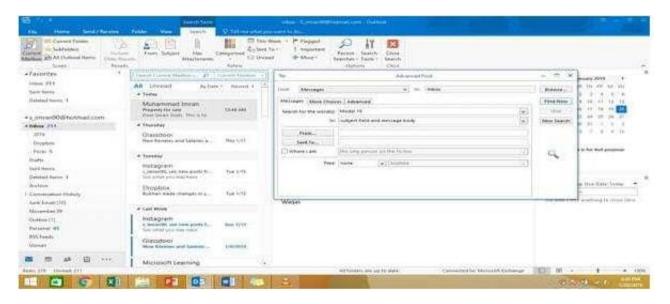

#### **QUESTION 5**

Use advanced Find to locate a message that contains the phrase \\\\Model 18\\' in the message body and has confidential sensitivity. Delete the message. Close the Advance Find dialog box.

Correct Answer: See below for solution.

Click in "search mail" to activate "search" tab and click "Advanced find"

In the "Advanced Find" box give the desired criteria Go to "Advanced" tab and click on "Field option – All task fields – Sensitivity"

## **Leads4Pass**

Give the criteria and add to list. Find the message, delete and close the box

<u>77-731 PDF Dumps</u>

**77-731 VCE Dumps** 

77-731 Practice Test