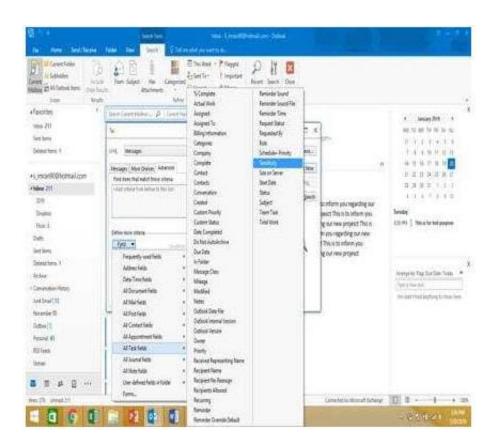

#### **QUESTION 5**

Use advanced Find to locate a message that contains the phrase \\\\Model 18\\' in the message body and has confidential sensitivity. Delete the message. Close the Advance Find dialog box.

Correct Answer: See below for solution.

Click in "search mail" to activate "search" tab and click "Advanced find"

In the "Advanced Find" box give the desired criteria Go to "Advanced" tab and click on "Field option – All task fields – Sensitivity"

## **Leads4Pass**

Give the criteria and add to list. Find the message, delete and close the box

<u>77-731 PDF Dumps</u>

**77-731 VCE Dumps** 

77-731 Practice Test