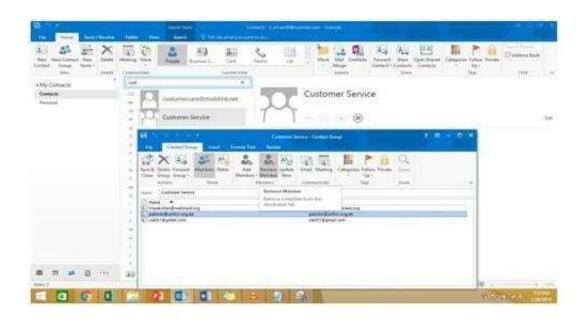

Remove \\'\\'Kim Ralls\\\\\' and \\\\\Toby Nixon\\\\\' from Design\\\\\' contact group. Saves and close the contact group.

Correct Answer: See below for solution.

Search the contact group Select the \\'\\'Kim Ralls\\\\\' and \\\\\'Toby Nixon\\\\\' contacts and remove them one by one Saves and close the contact group