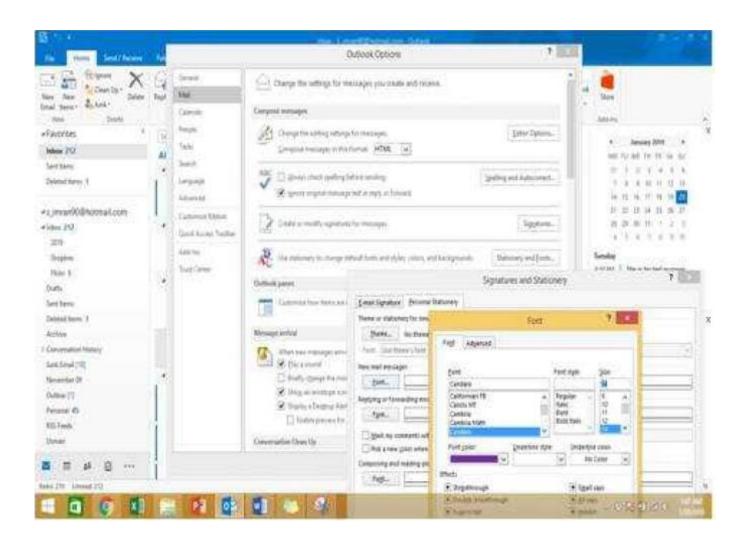

Configure Outlook to set the default font for new email messages to Purple 14-point Candara.

Correct Answer: See below for solution.

GO to File -Options -Mail -Stationary and fonts -personal stationary tab -New email messages