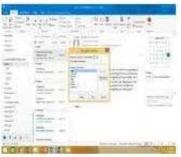

- Instant Download After Purchase
- 100% Money Back Guarantee
- 365 Days Free Update
- 800,000+ Satisfied Customers

Reset the navigation pane buttons to the default settings.

Correct Answer: See below for solution.