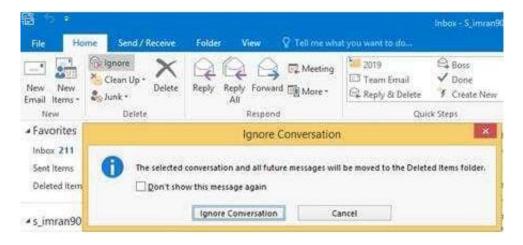

On the Navigation Bar, click ...

Click navigation options then click on Reset

Locate the `\\'Account\\'\\' conversation in the Vendors folder. Send the entire conversation and all future messages related to that conversation to the Deleted items folder.

Correct Answer: See below for solution.

Locate the conversation. Click on "Ignore" and then "Ignore Conversation"