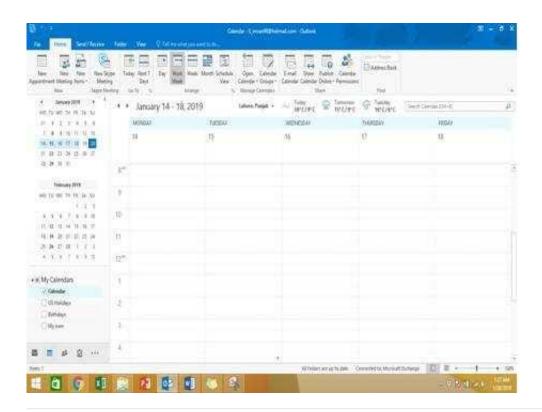

#### **QUESTION 3**

Display the Calendar, Configure the view to display the schedule for the current work week.

Correct Answer: See below for solution.

Click on colander and select "Work Week" in Arrange group