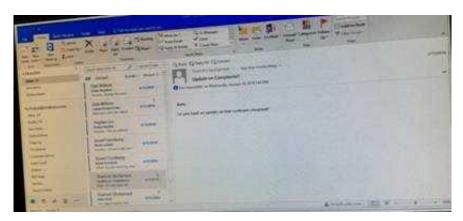

On the Navigation Bar, click ...

Click navigation options then click on Reset

Locate the `\\'Account\\'\\' conversation in the Vendors folder. Send the entire conversation and all future messages related to that conversation to the Deleted items folder.