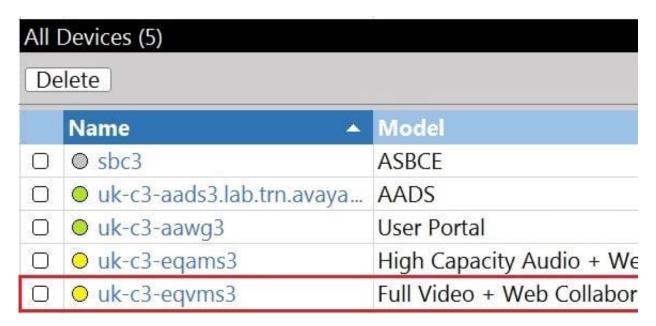

#### **QUESTION 5**

Refer to the exhibit.

A support technician has logged in to the Equinox Management web GUI and noticed an amber colored status indicator next to one of Equinox Media Servers under Devices.

What can be the problem with the Equinox Media Server?

- A. It is in the blocked state by Administrator.
- B. It is In-Service/Online but is unresponsive.
- C. It is In-Service/Online but has an alarm.