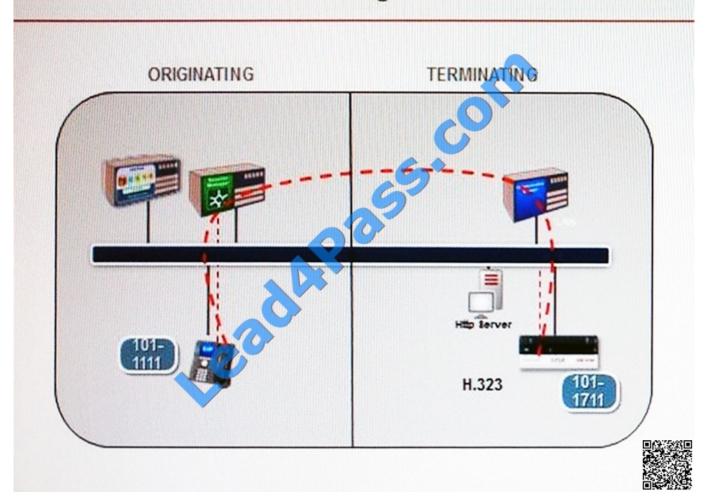

#### **QUESTION 1**

Refer to the Exhibit.

## Call Flow for SIP to H.323 Routing

A SIP user is calling an H.323 user.

In this call flow, in which phase does Avaya Aura? Communication Manager (CM) handle the call processing foe each endpoint?

- A. both endpoints in the originating phase
- B. H.323 endpoint in originating phase, SIP endpoint in terminating phase
- C. SIP endpoint on originating phase, H.323 endpoint in terminating phase
- D. both endpoints in the terminating phase

Correct Answer: C